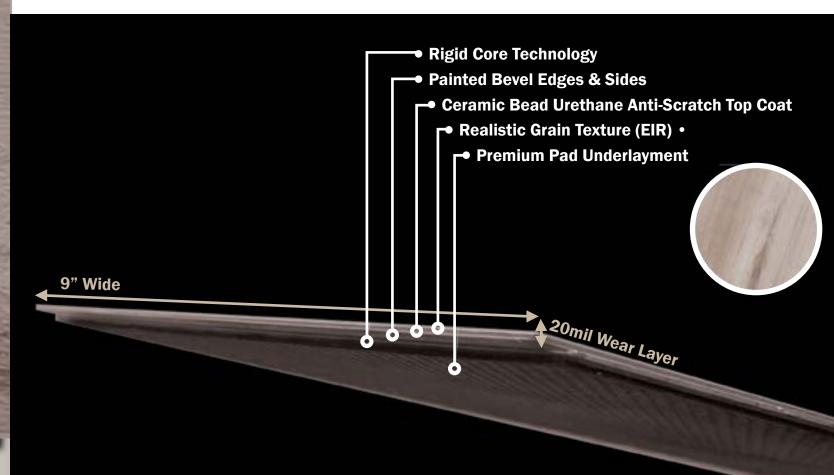

#### JUPERIOR CORE

Cortona Maxx is a new innovative floor made for the every day lifestyle. With a superior construction that offers durability, comfort and easy maintenance.

#### CONSTRUCTION MADE WITH YOU IN MIND 100% WATERPROOF CORE FLOOR

If you want the look of hardwood with the benefits of a waterproof surface, Cortona Maxx luxury vinyl flooring is the ideal choice.

#### **DURABLE**

Our innovative core technology gives you a stable minimal movement during the summer and winter seasons.

#### QUIET

The sound reduction pad provides comfort underneath your feet for any active lifestyle. Easy and cost efficient installation with premium pad attached.

#### WATER-PROOF

Having a wood floor can be hard to maintain. The problem of keeping up and cleaning after everyday mishaps can be time-consuming and sometimes does not get done, especially when your life is on the go. With the active lifestyle in mind, we made Cortona Maxx with a premium core and surface to provide waterproof protection.

# JOUND ABJORPTION

The attached premium acoustic underlayment is made from sound dampening highperformance cross-linked foam. It is designed for supreme sound reduction, shock absorption, mold & mildew resistance.