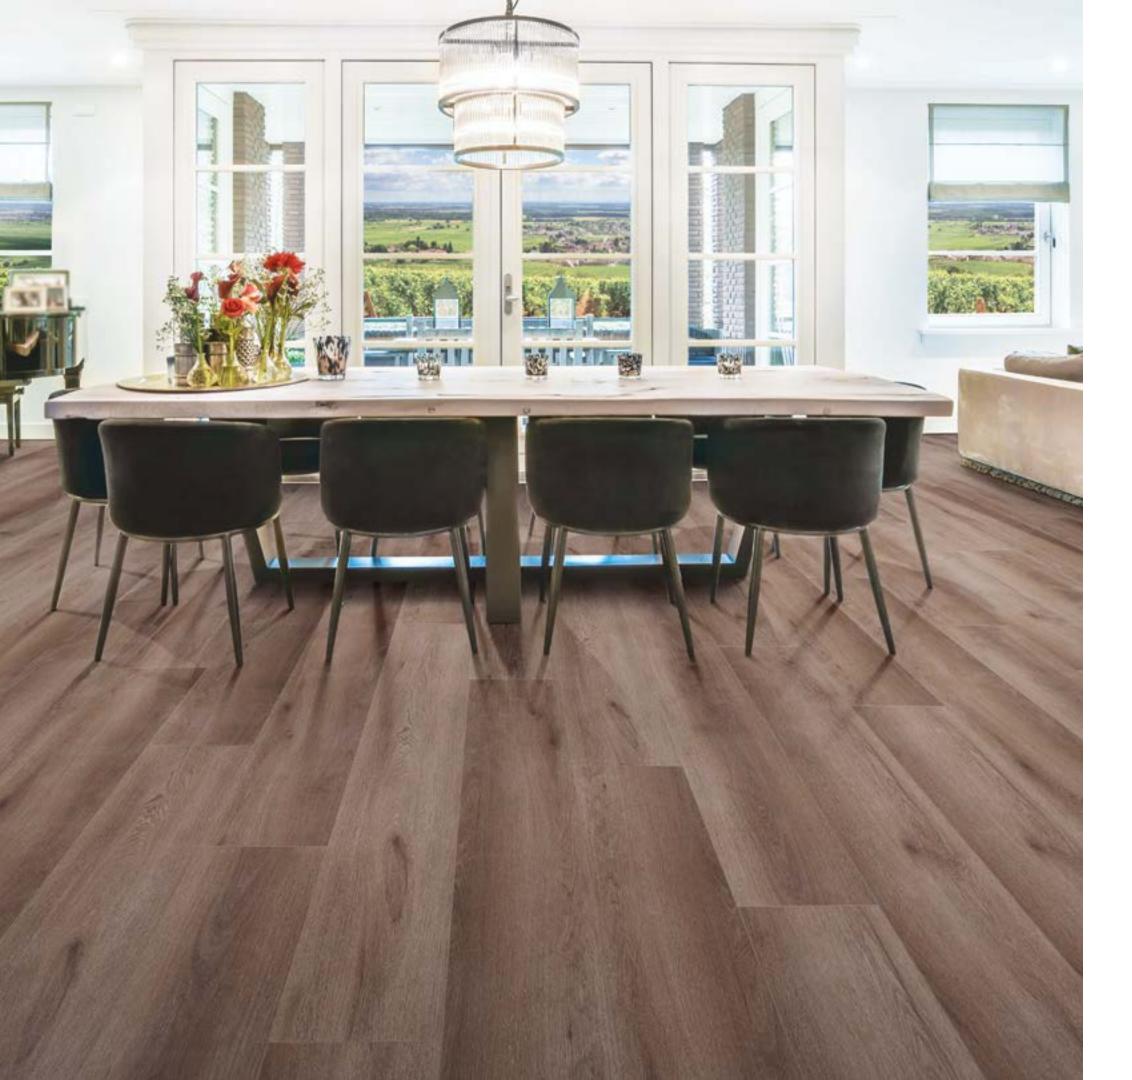

## AUTUMN GOLD

Cortona Maxx delivers realistic textures that emulate the look and feel of natural wood flooring.