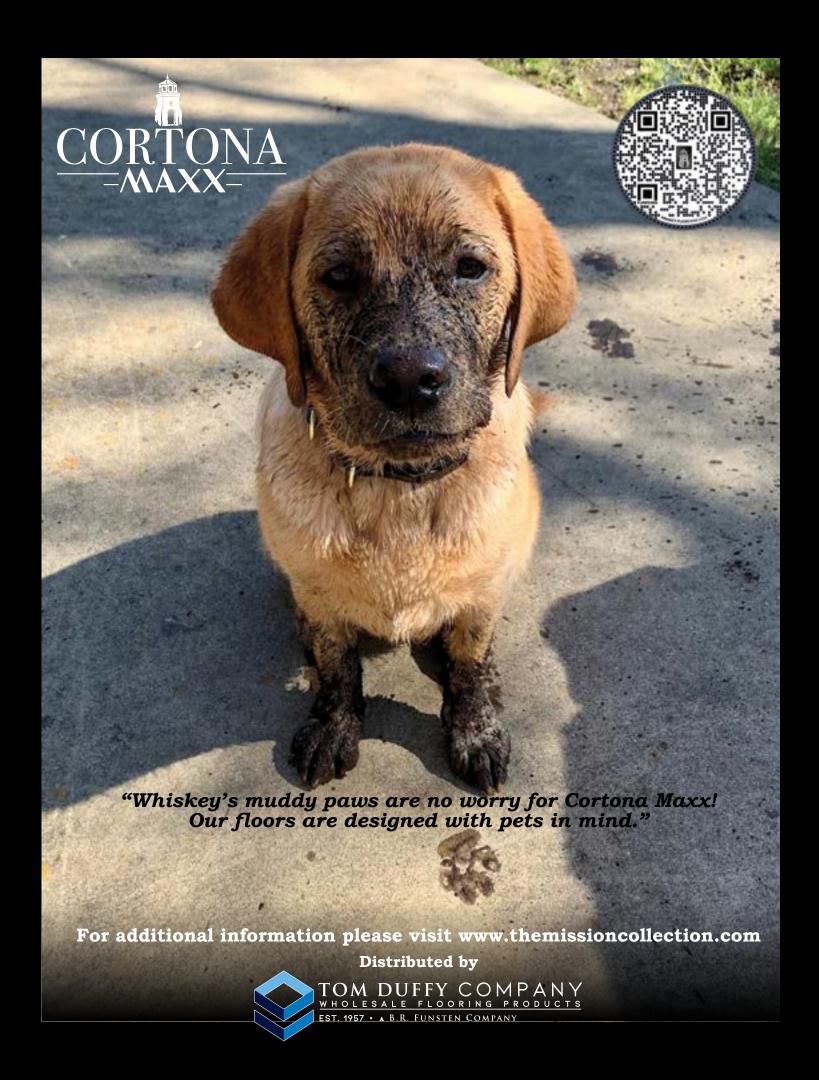

#### KID & PET JAFE

Our superior finish is resistant to daily foot traffic and any active lifestyle. Cortona Maxx is safe from pet stains and water spills.

#### WATER-PROOF

Having a wood floor can be hard to maintain. The problem of keeping up and cleaning after everyday mishaps can be time-consuming and sometimes does not get done, especially when your life is on the go. With the active lifestyle in mind, we made Cortona Maxx with a premium core and surface to provide waterproof protection.