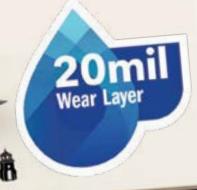

### FAIRVIEW TAUPE

| Cortona Maxx                                                                                                                             |            | Glue Down LVT   |
|------------------------------------------------------------------------------------------------------------------------------------------|------------|-----------------|
| Enhanced Comfort     Durable For High-Traffic Use                                                                                        | YES<br>YES | YES<br>NO<br>NO |
| <ul> <li>Waterproof, Kidproof &amp; Petproof with 20mil Wear Layer</li> <li>Installs In Large Rooms without Transition Strips</li> </ul> | YES        | YES             |
| Resist Topical Water Without     Damage To Flooring     Dimensionally Stable - Will Not                                                  | YES        | YES             |
| <ul> <li>Expand And Contract</li> <li>Adds Warmth To The Floor</li> <li>Reduces Noise</li> </ul>                                         | YES<br>YES | NO<br>NO        |

## BENEFIT

100% Waterproof protection from everyday spills and accidents.

#### WATER-PROOF

Having a wood floor can be hard to maintain. The problem of keeping up and cleaning after everyday mishaps can be time-consuming and sometimes does not get done, especially when your life is on the go. With the active lifestyle in mind, we made Cortona Maxx with a premium core and surface to provide waterproof protection.