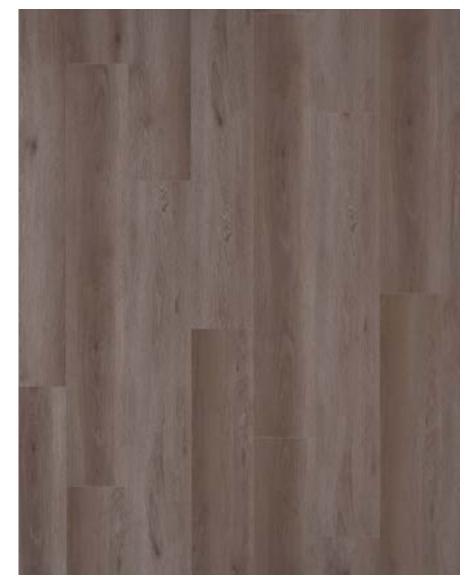

### FAIRVIEW TAUPE

| Cortona Maxx                                                                                                                             |            | Glue Down LVT   |
|------------------------------------------------------------------------------------------------------------------------------------------|------------|-----------------|
| Enhanced Comfort     Durable For High-Traffic Use                                                                                        | YES<br>YES | YES<br>NO<br>NO |
| <ul> <li>Waterproof, Kidproof &amp; Petproof with 20mil Wear Layer</li> <li>Installs In Large Rooms without Transition Strips</li> </ul> | YES        | YES             |
| Resist Topical Water Without     Damage To Flooring     Dimensionally Stable - Will Not                                                  | YES        | YES             |
| <ul> <li>Expand And Contract</li> <li>Adds Warmth To The Floor</li> <li>Reduces Noise</li> </ul>                                         | YES<br>YES | NO<br>NO        |