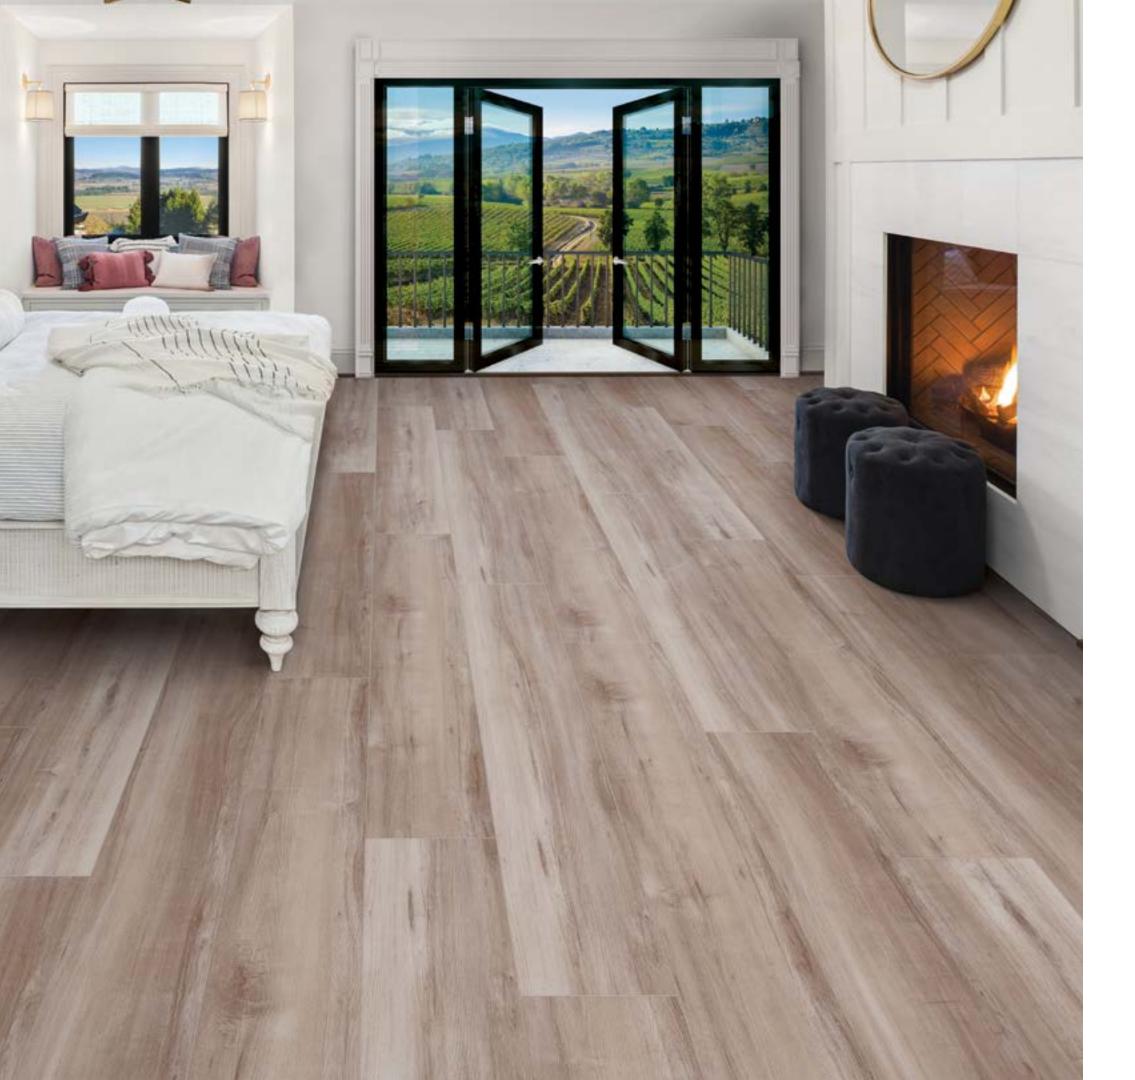

## AUTUMN GOLD





Cortona Maxx delivers realistic textures that emulate the look and feel of natural wood flooring.

## **BEACHCREST**





Whether you have pets and kids and want the most durable flooring, or you're working with a tighter budget and need a more cost-effective option, luxury vinyl is the perfect floor for your lifestyle.

### FAIRVIEW TAUPE



| Cortona Maxx                                                                                                                             |            | Glue Down LVT   |
|------------------------------------------------------------------------------------------------------------------------------------------|------------|-----------------|
| Enhanced Comfort     Durable For High-Traffic Use                                                                                        | YES<br>YES | YES<br>NO<br>NO |
| <ul> <li>Waterproof, Kidproof &amp; Petproof with 20mil