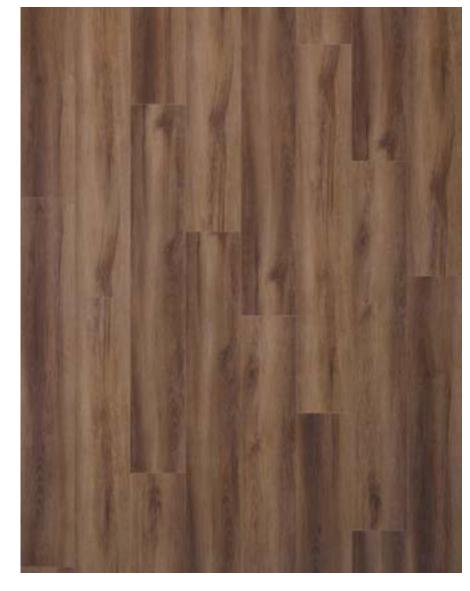

## AUTUMN GOLD

Cortona Maxx delivers realistic textures that emulate the look and feel of natural wood flooring.