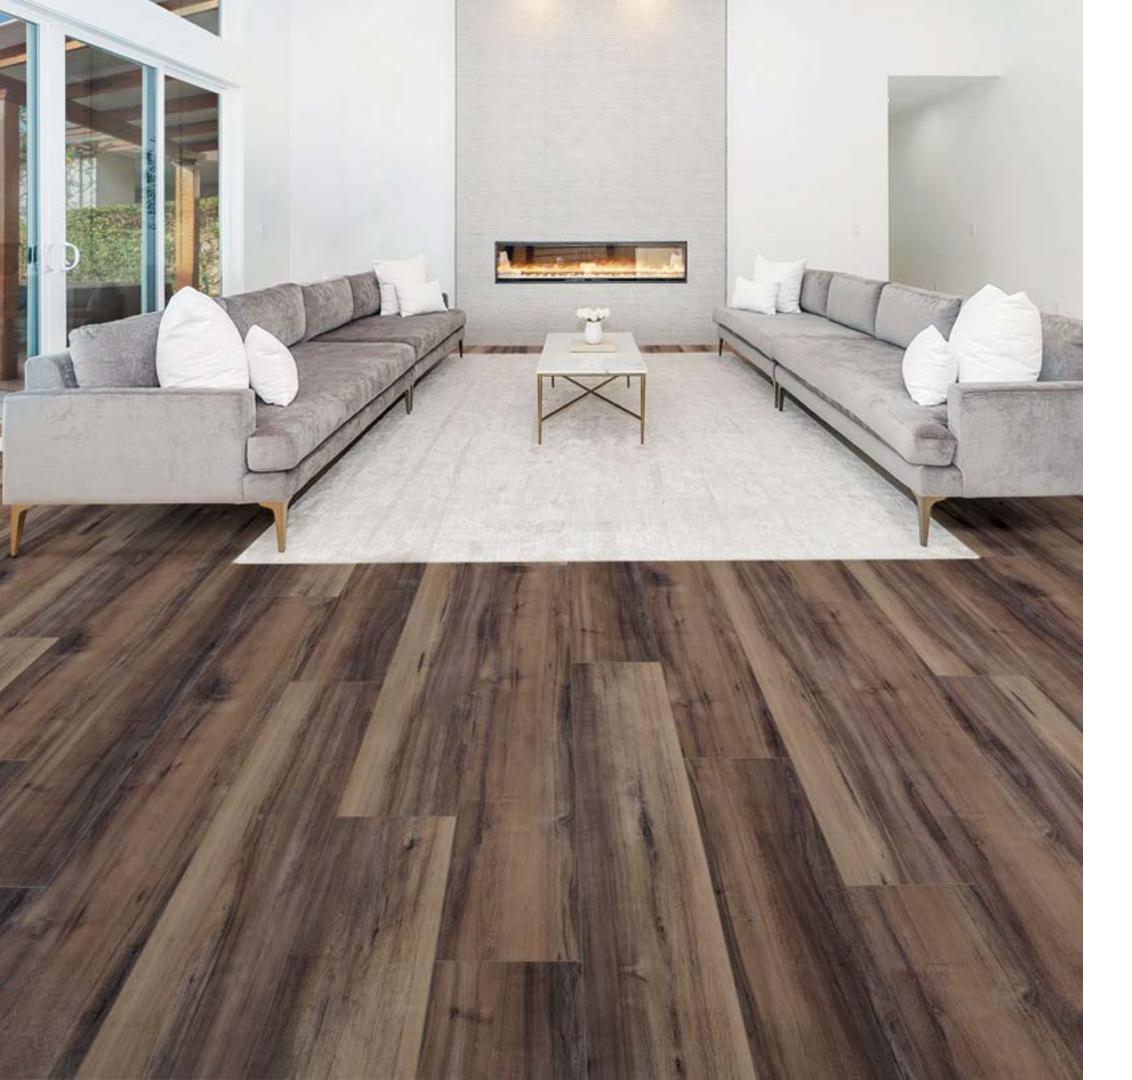

## AUTUMN GOLD

Cortona Maxx delivers realistic textures that emulate the look and feel of natural wood flooring.