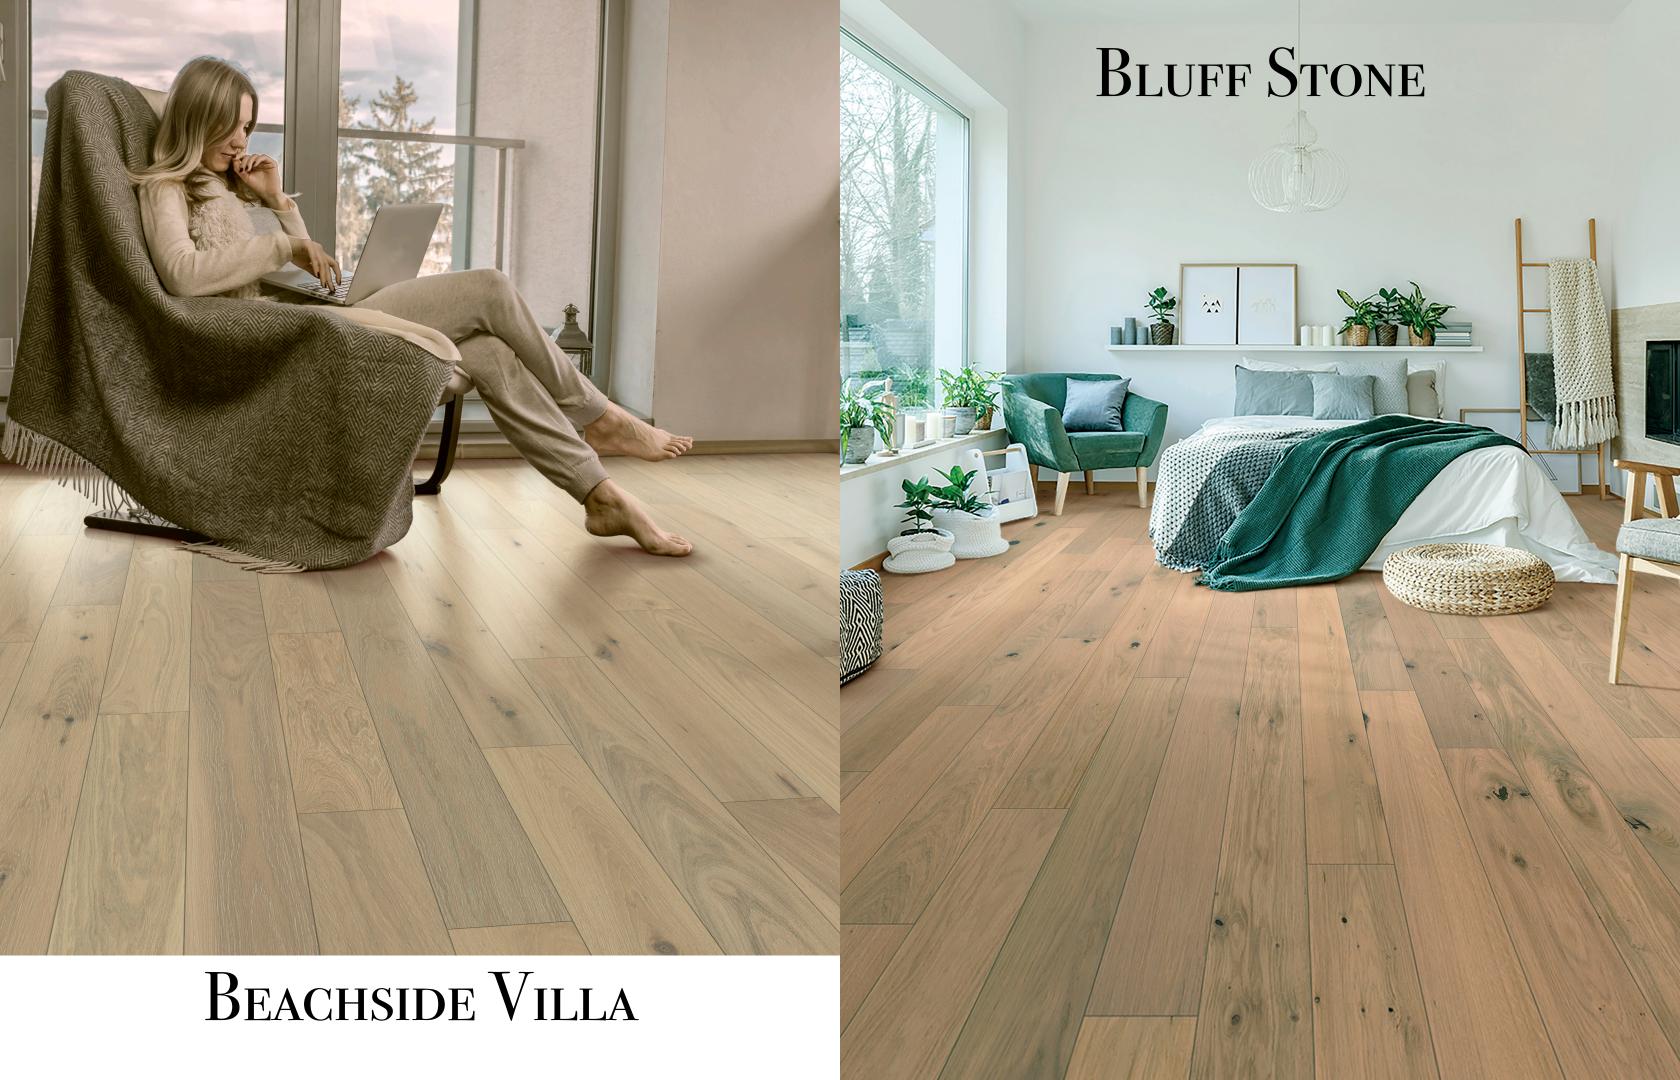

VINTAGE WICKER

## Rodeo Roundup

Every tree provides distinctive natural characteristics and color variation ensuring a one-of-a-kind floor you'll fall in love with over and over again.





## Dunes Manor



Waves of Grain

Hardwood is a renewable resource and using it for flooring contributes to sustainable practices in interior design.









Species: European White Oak

Grade: Character

Texture: Natural Grain Brushed

Color Variation: Moderate

Construction: Engineered

Finish: UV Cured High Performance Urethane

Carton Quantity: 33.74 Sft./Ctn.

Plank Dimensions: 3/8" Thick • 6.5" Wide

Random Length up to 75"

Installation: Glue • Float • Staple (glue assist)







## V Rating: 3

Though the color present in a single plank of wood may indicate the color to be expected on other planks, the shade of color on each piece in the carton might vary based on the raw material natural color variation. Styles are produced by a special thermal process to achieve the deep rich color visuals. Every plank is unique in character.









Sample Display Board and images are intended as visual guidelines and may not be an exact rep