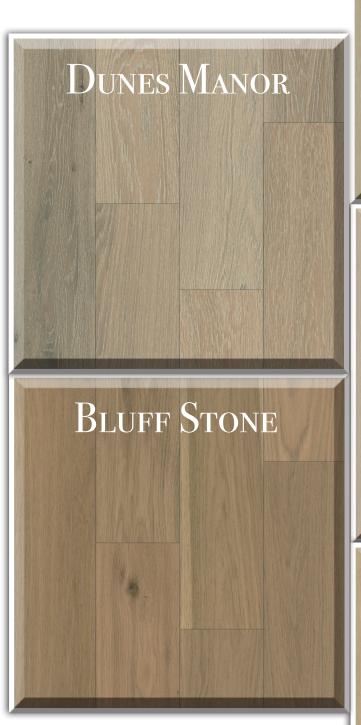

## Dunes Manor

Waves of Grain

Hardwood is a renewable resource and using it for flooring contributes to sustainable practices in interior design.

Species: European White Oak

Grade: Character

Texture: Natural Grain Brushed