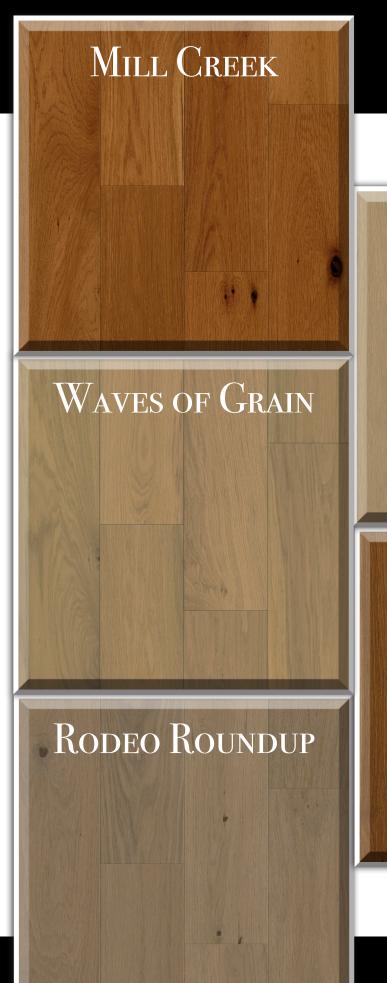

## Rodeo Roundup

Every tree provides distinctive natural characteristics and color variation ensuring a one-of-a-kind floor you'll fall in love with over and over again.

## Dunes Manor

Waves of Grain

Hardwood is a renewable resource and using it for flooring contributes to sustainable practices in interior design.

Species: European White Oak

Grade: Character

Texture: Natural Grain Brushed