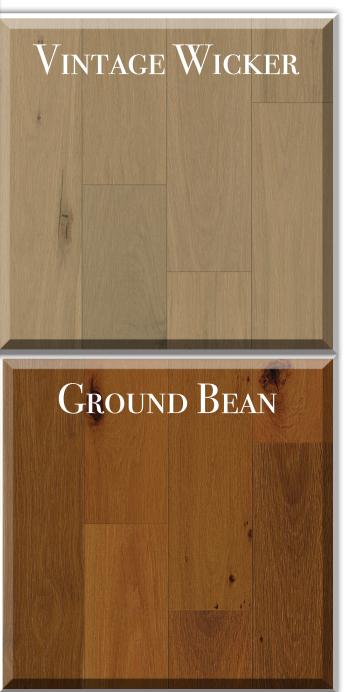

to achieve the deep rich color visuals. Every plank is unique in character.









Sample Display Board and images are intended as visual guidelines and may not be an exact representation of the hardwood floors. Flooring contains natural occurring marks that may include open and filled knots, splits, checking, minimal sap, mineral streaks, color variations, embodied cracks, and variations in grain. Freshly unpacked cartons may initially vary in color from the sample. Exposure to sunlight and weather naturally antiques hardwood, settling into the color of this sample over time. Every tree provides us with unique natural characteristics and the newly installed floor may vary from samples or pictures shown. Before installation, always check and approve the flooring material.



## TERROSO









For additional information please visit www.THEMISSIONCOLLECTION.COM

Distributed by Tom Duffy Company