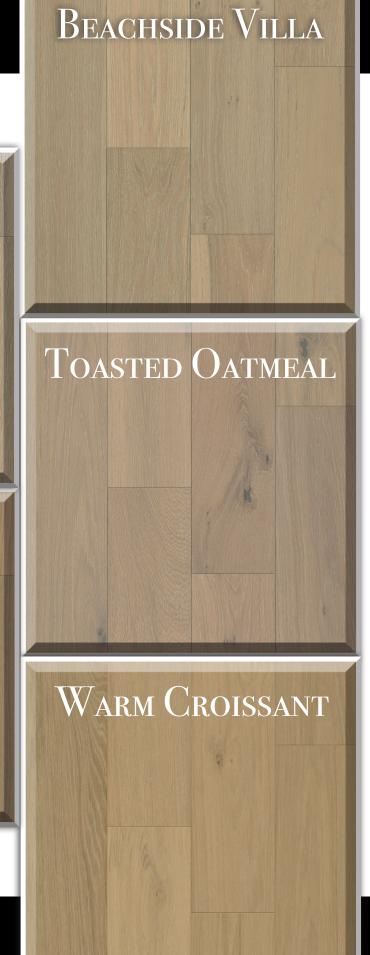

chieve the deep rich color visuals. Every plank is unique in character.









Sample Display Board and images are intended as visual guidelines and may not be an exact representation of the hardwood floors. Flooring contains natural occurring marks that may include open and filled knots, splits, checking, minimal sap, mineral streaks, color variations, embodied cracks, and variations in grain. Freshly unpacked cartons may initially vary in color from the sample. Exposure to sunlight and weather naturally antiques hardwood, settling into the color of this sample over time. Every tree provides us with unique natural characteristics and the newly installed floor may vary from samples or pictures shown. Before installation, always check and approve the flooring material.



## TERROSO









For additional information please visit www.THEMISSIONCOLLECTION.COM

Distributed by Tom Duffy Company