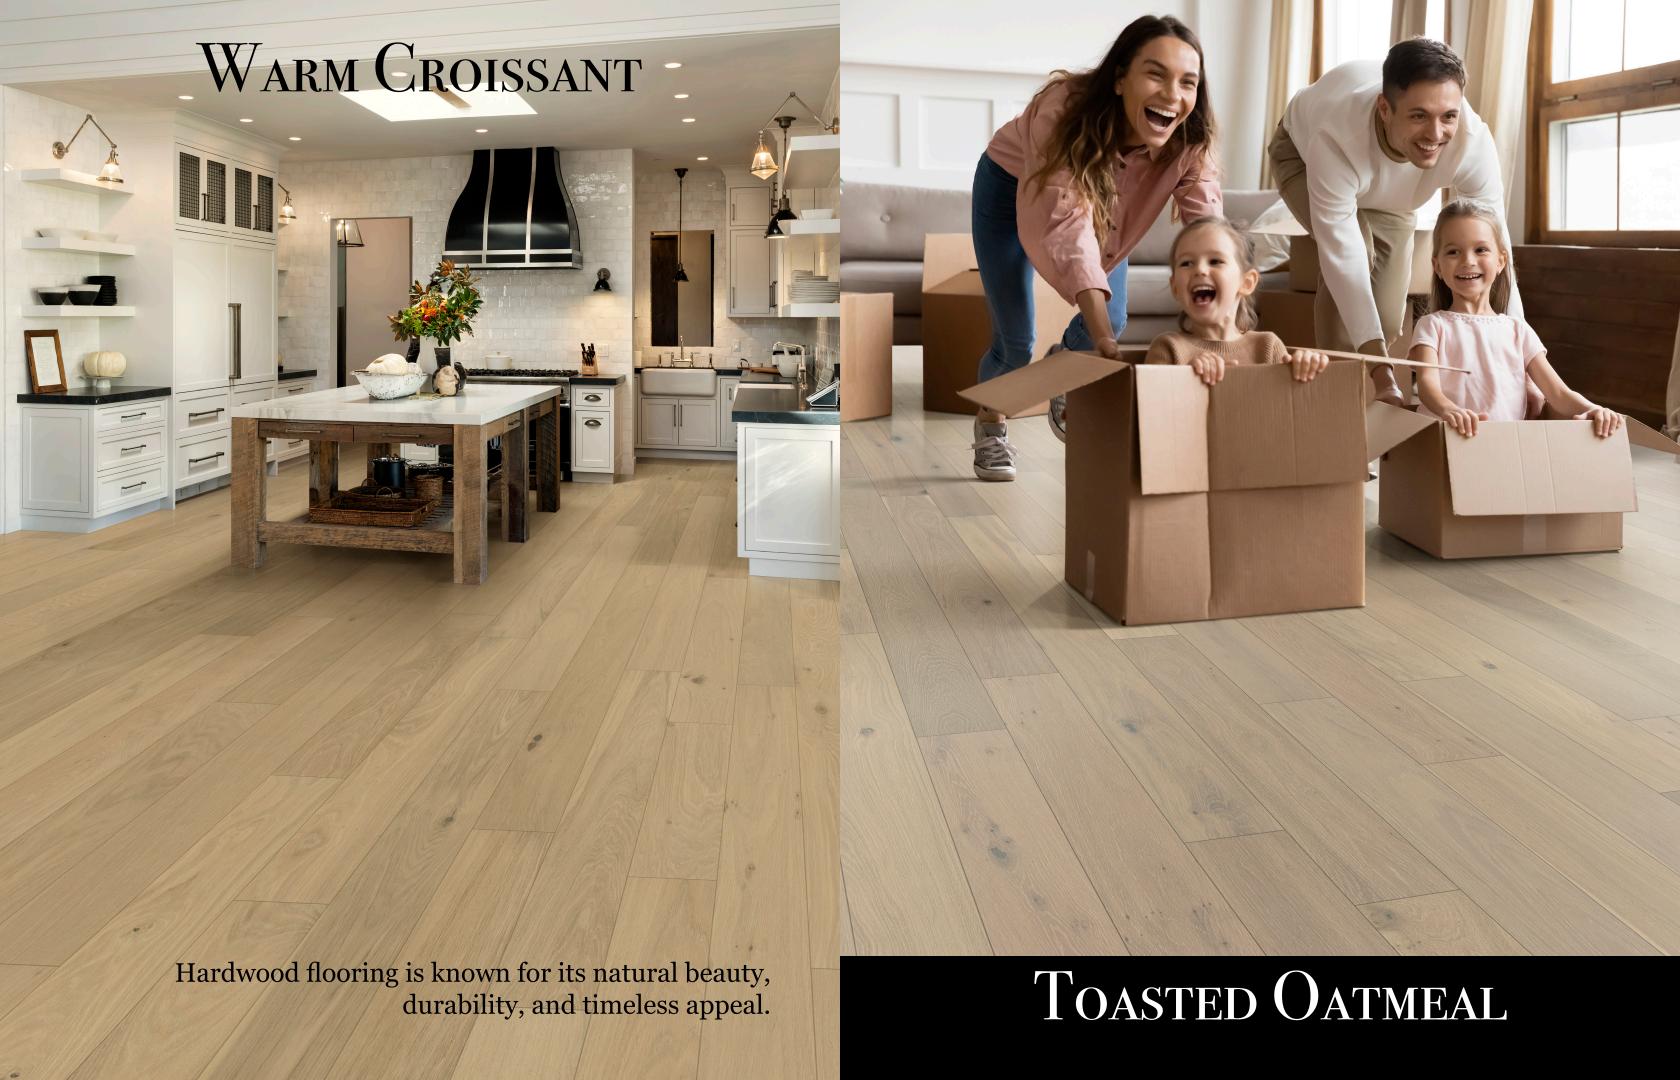

## Dunes Manor

Waves of Grain

Hardwood is a renewable resource and using it for flooring contributes to sustainable practices in interior design.

Species: European White Oak

Grade: Character

Texture: Natural Grain Brushed

Color Variation: Moderate

Construction: Engineered

Finish: UV Cured High Performance Urethane

Carton Quantity: 33.74 Sft./Ctn.

Plank Dimensions: 3/8" Thick • 6.5" Wide

Random Length up to 75"

Installation: Glue • Float • Staple (glue assist)

## V Rating: 3

Though the color present in a single plank of wood may indicate the color to be expected on other planks, the shade of color on each piece in the carton might vary based on the raw material natural color variation. Styles are produced by a special thermal process to achieve the deep rich color visuals. Every plank is unique in character.