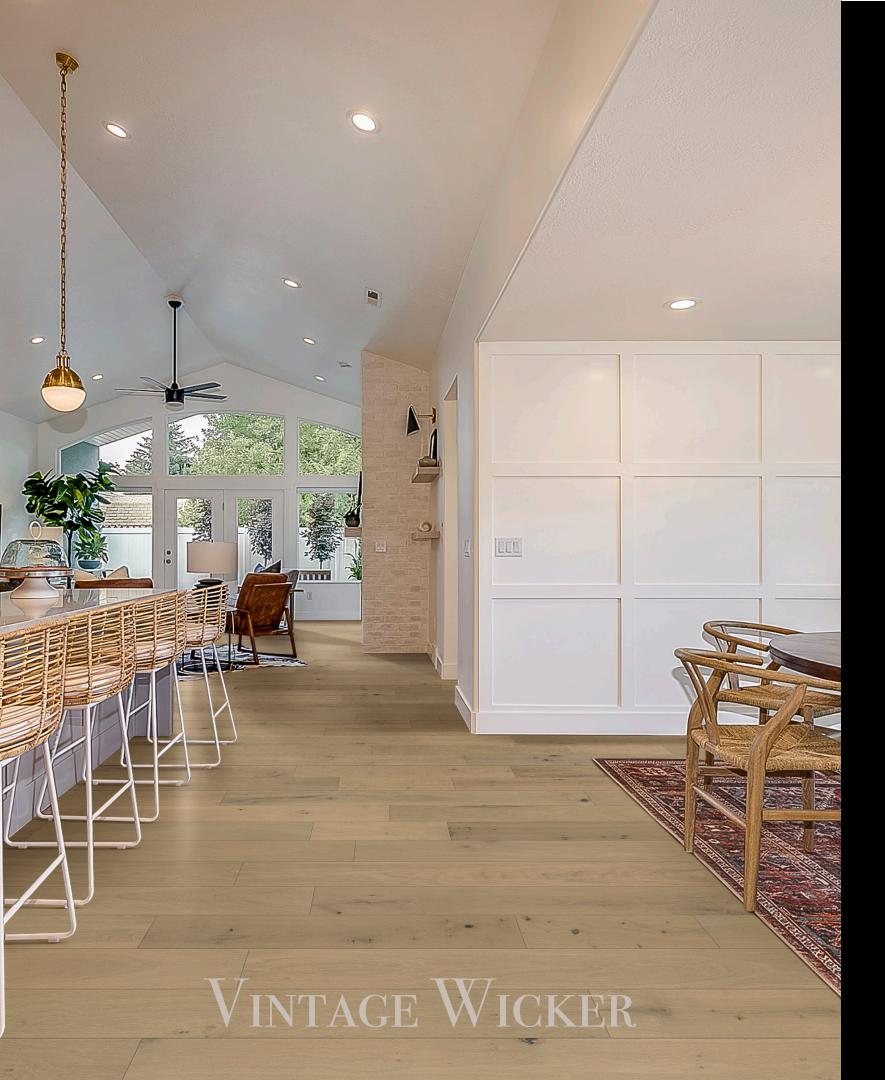

VINTAGE WICKER

## Rodeo Roundup

Every tree provides distinctive natural characteristics and color variation ensuring a one-of-a-kind floor you'll fall in love with over and over again.





## Dunes Manor



Waves of Grain

Hardwood is a renewable resource and using it for flooring contributes to sustainable practices in interior design.









Species: European White Oak

Grade: Character

Texture: Natural Grain Brushed

Color Variation: Moderate

Construction: Engineered

Finish: UV Cured High Performance Urethane

Carton Quantity: 33.74 Sft./Ctn.

Plank Dimensions: 3/8" Thick • 6.5" Wide

Random Length up to 75"

Installation: Glue • Float • Staple (glue assist)







## V Rating: 3

Though the color present in a single plank of wood may indicate the color to be expected on other planks, the shade of color on each piece in the carton might vary based on the raw material natural color variation. Styles are produced by a special thermal process to achieve the deep rich color visuals. Every plank is unique in character.









Sample Display Board and images are intended as visual guidelines and may not be an exact represe