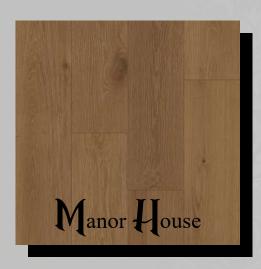

## Villoria

**Species: European White Oak** 

**Texture: Wirebrushed** 

**Construction:** Engineered with a 3.0 mm Sawn Face

Finish: High Wear UV-cured Acrylic Urethane

with Aluminum Oxide in a Matte Gloss

Carton Quantity: 31.19 Sft./Ctn.

Plank Dimensions: 9/16" Thick • 8.65" Wide • Random Length up to 86"

Installation: Nail (Glue Assist) • Float • Glue (Urethane Only)

Warranty: 30 -Year Residential Finish

**3-Year Light Commercial** 

**Lifetime Structural Warranty** 