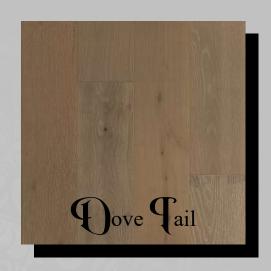

## Villoria

**Species: European White Oak** 

**Texture: Wirebrushed** 

**Construction:** Engineered with a 3.0 mm Sawn Face

Finish: High Wear UV-cured Acrylic Urethane

with Aluminum Oxide in a Matte Gloss

Carton Quantity: 31.19 Sft./Ctn.

Plank Dimensions: 9/16" Thick • 8.65" Wide • Random Length up to 86"

Installation: Nail (Glue Assist) • Float • Glue (Urethane Only)

Warranty: 30 -Year Residential Finish

**3-Year Light Commercial** 

**Lifetime Structural Warranty** 