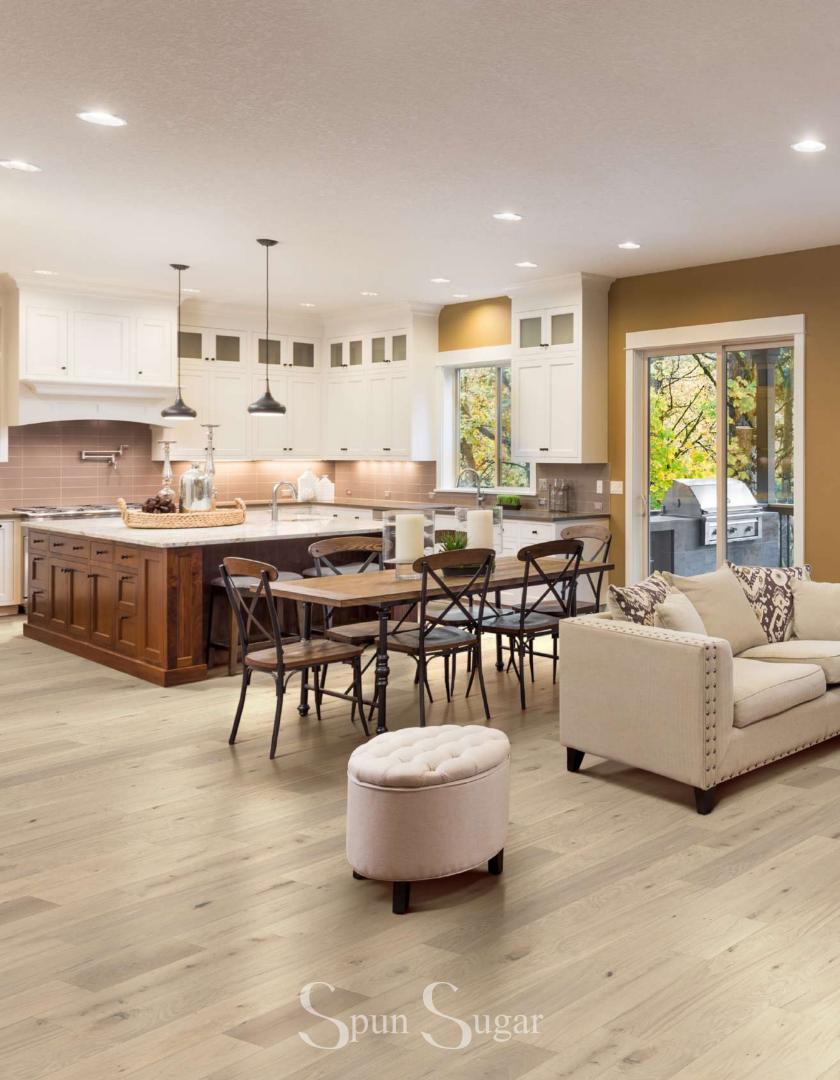

Calacio<sup>®</sup>
MISSION COLLECTION

Villoria

Whether you favor modern loft, farmhouse, or contemporary living, Villoria is the ideal complement for your living space.

Traces of subtle whitewashing highlight the unique character of European White Oak. Adding a clean, soft look, the hint of color washing is perfect for a multitude of interior design styles.

## Villoria

**Species: European White Oak** 

**Texture: Wirebrushed** 

**Construction:** Engineered with a 3.0 mm Sawn Face

Finish: High Wear UV-cured Acrylic Urethane

with Aluminum Oxide in a Matte Gloss

Carton Quantity: 31.19 Sft./Ctn.

Plank Dimensions: 9/16" Thick • 8.65" Wide • Random Length up to 86"

Installation: Nail (Glue Assist) • Float • Glue (Urethane Only)

Warranty: 30 -Year Residential Finish

**3-Year Light Commercial** 

**Lifetime Structural Warranty** 