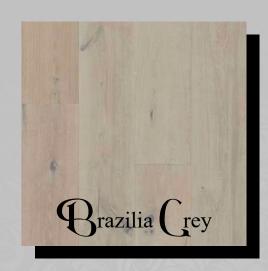

## Villoria

**Species: European White Oak** 

**Texture: Wirebrushed** 

**Construction:** Engineered with a 3.0 mm Sawn Face

Finish: High Wear UV-cured Acrylic Urethane

with Aluminum Oxide in a Matte Gloss

Carton Quantity: 31.19 Sft./Ctn.

Plank Dimensions: 9/16" Thick • 8.65" Wide • Random Length up to 86"

Installation: Nail (Glue Assist) • Float • Glue (Urethane Only)

Warranty: 30 -Year Residential Finish

**3-Year Light Commercial** 

**Lifetime Structural Warranty** 