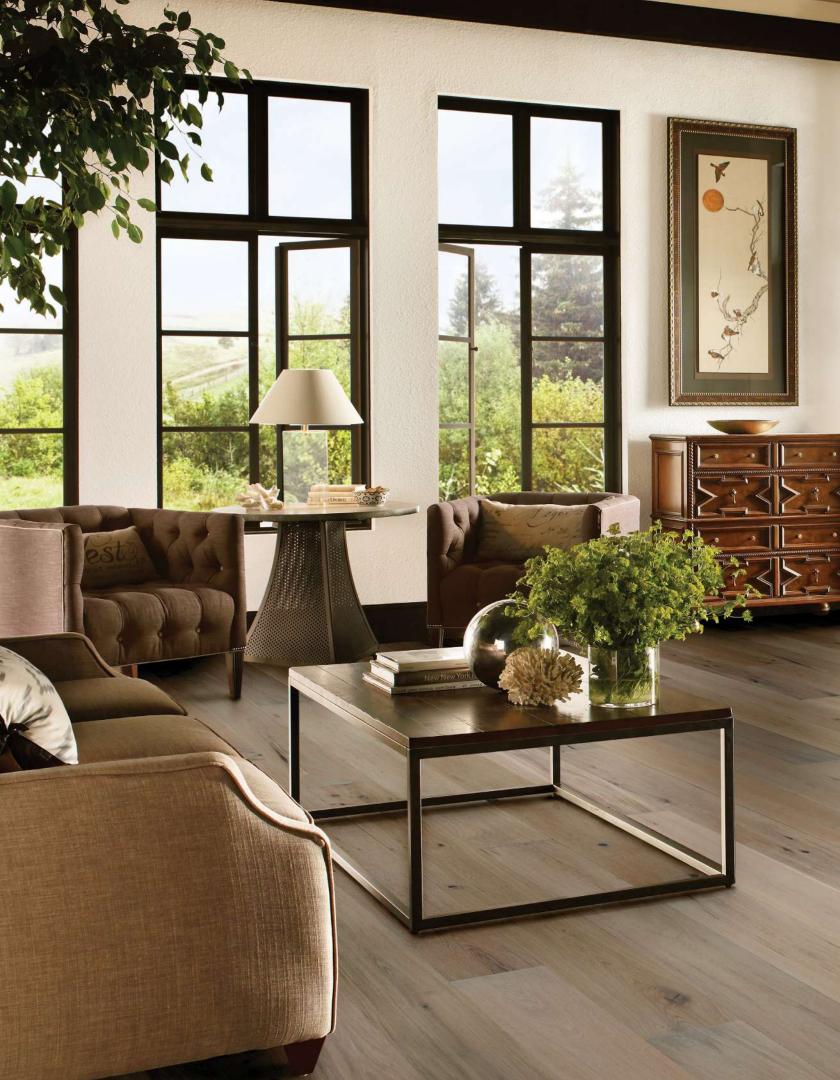

Calacio<sup>®</sup>
MISSION COLLECTION

Villoria

Whether you favor modern loft, farmhouse, or contemporary living, Villoria is the ideal complement for your living space.

Traces of subtle whitewashing highlight the unique character of European White Oak. Adding a clean, soft look, the hint of color washing is perfect for a multitude of interior design styles.

## Villoria

**Species: European White Oak** 

**Texture: Wirebrushed** 

**Construction:** Engineered with a 3.0 mm Sawn Face

Finish: High Wear UV-cured Acrylic Urethane

with Aluminum Oxide in a Matte Gloss

Carton Quantity: 31.19 Sft./Ctn.

Plank Dimensions: 9/16" Thick • 8.65" Wide • Random Length up to 86"

Installation: Nail (Glue Assist) • Float • Glue (Urethane Only)

Warranty: 30 -Year Residential Finish

**3-Year Light Commercial** 

**Lifetime Structural Warranty** 