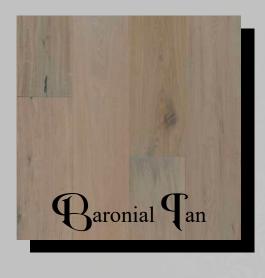

## Villoria

**Species: European White Oak** 

**Texture: Wirebrushed** 

**Construction:** Engineered with a 3.0 mm Sawn Face

Finish: High Wear UV-cured Acrylic Urethane

with Aluminum Oxide in a Matte Gloss

Carton Quantity: 31.19 Sft./Ctn.

Plank Dimensions: 9/16" Thick • 8.65" Wide • Random Length up to 86"

Installation: Nail (Glue Assist) • Float • Glue (Urethane Only)

Warranty: 30 -Year Residential Finish

**3-Year Light Commercial** 

**Lifetime Structural Warranty** 