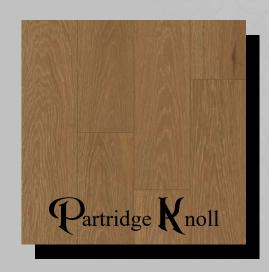

## Villoria

**Species: European White Oak** 

**Texture: Wirebrushed** 

**Construction:** Engineered with a 3.0 mm Sawn Face

Finish: High Wear UV-cured Acrylic Urethane

with Aluminum Oxide in a Matte Gloss

Carton Quantity: 31.19 Sft./Ctn.

Plank Dimensions: 9/16" Thick • 8.65" Wide • Random Length up to 86"

Installation: Nail (Glue Assist) • Float • Glue (Urethane Only)

Warranty: 30 -Year Residential Finish

**3-Year Light Commercial** 

**Lifetime Structural Warranty** 

Flooring contains natural occurring marks that may include open and filled knots, splits, checking, minimal sap, mineral streaks, color variations, embodied cracks and variations in grain. Natural color variation in raw material will dictate the final shade of stain. Every tree provides us with unique natural characteristics and the newly installed floor may vary from samples or pictures shown.