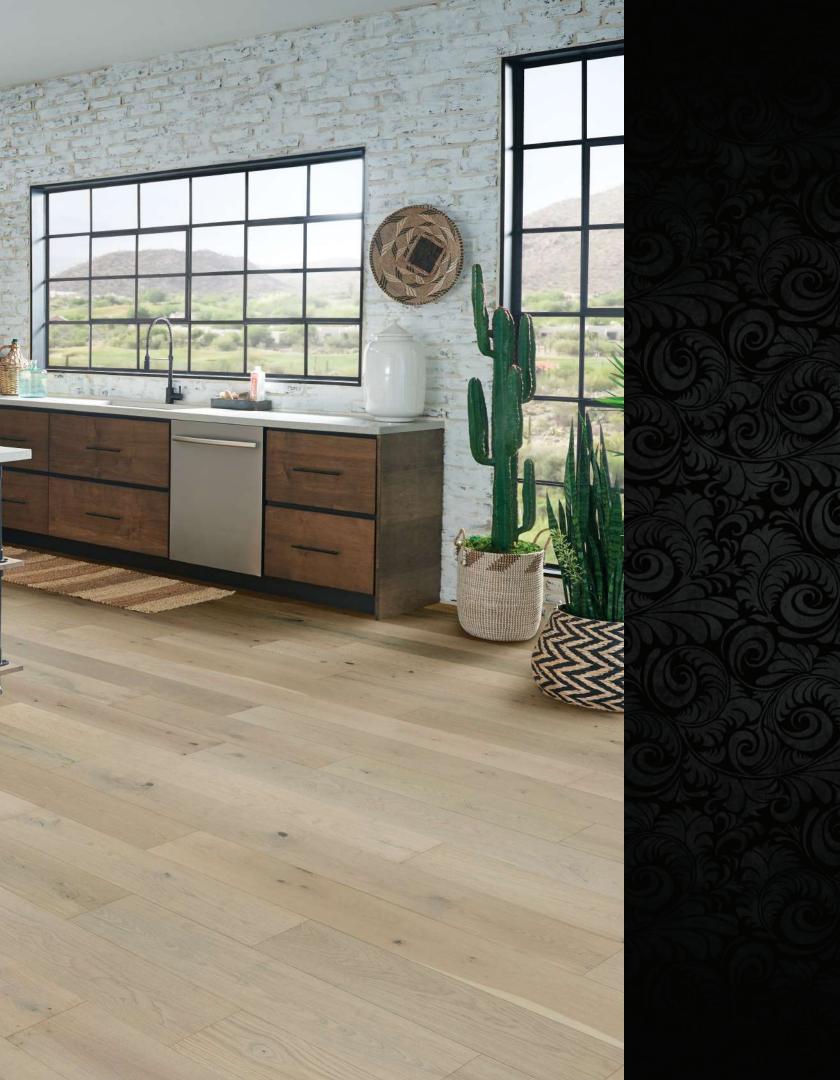

Calacio<sup>®</sup>
MISSION COLLECTION

Villoria

Whether you favor modern loft, farmhouse, or contemporary living, Villoria is the ideal complement for your living space.

Traces of subtle whitewashing highlight the unique character of European White Oak. Adding a clean, soft look, the hint of color washing is perfect for a multitude of interior design styles.

Embrace the beauty and easy care of Palacio hardwood floors and create the perfect palette for your home.

## Villoria

**Species: European White Oak** 

**Texture: Wirebrushed** 

**Construction:** Engineered with a 3.0 mm Sawn Face

Finish: High Wear UV-cured Acrylic Urethane

with Aluminum Oxide in a Matte Gloss

Carton Quantity: 31.19 Sft./Ctn.

Plank Dimensions: 9/16" Thick • 8.65" Wide • Random Length up to 86"

Installation: Nail (Glue Assist) • Float • Glue (Urethane Only)

Warranty: 30 -Year Residential Finish

**3-Year Light Commercial** 

**Lifetime Structural Warranty** 