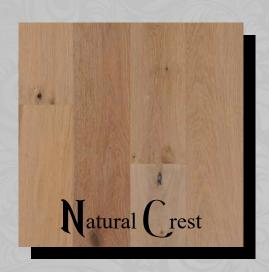

## Villoria

**Species: European White Oak** 

**Texture: Wirebrushed** 

**Construction:** Engineered with a 3.0 mm Sawn Face

Finish: High Wear UV-cured Acrylic Urethane

with Aluminum Oxide in a Matte Gloss

Carton Quantity: 31.19 Sft./Ctn.

Plank Dimensions: 9/16" Thick • 8.65" Wide • Random Length up to 86"

Installation: Nail (Glue Assist) • Float • Glue (Urethane Only)

Warranty: 30 -Year Residential Finish

**3-Year Light Commercial** 

**Lifetime Structural Warranty** 

Flooring contains natural occurring marks that may include open and filled knots, splits, checking, minimal sap, mineral streaks, color variations, embodied cracks and variations in grain. Natural color variation in raw material will dictate the final shade of stain. Every tree provides us with unique natural characteristics and the newly installed floor may vary from samples or pictures shown.