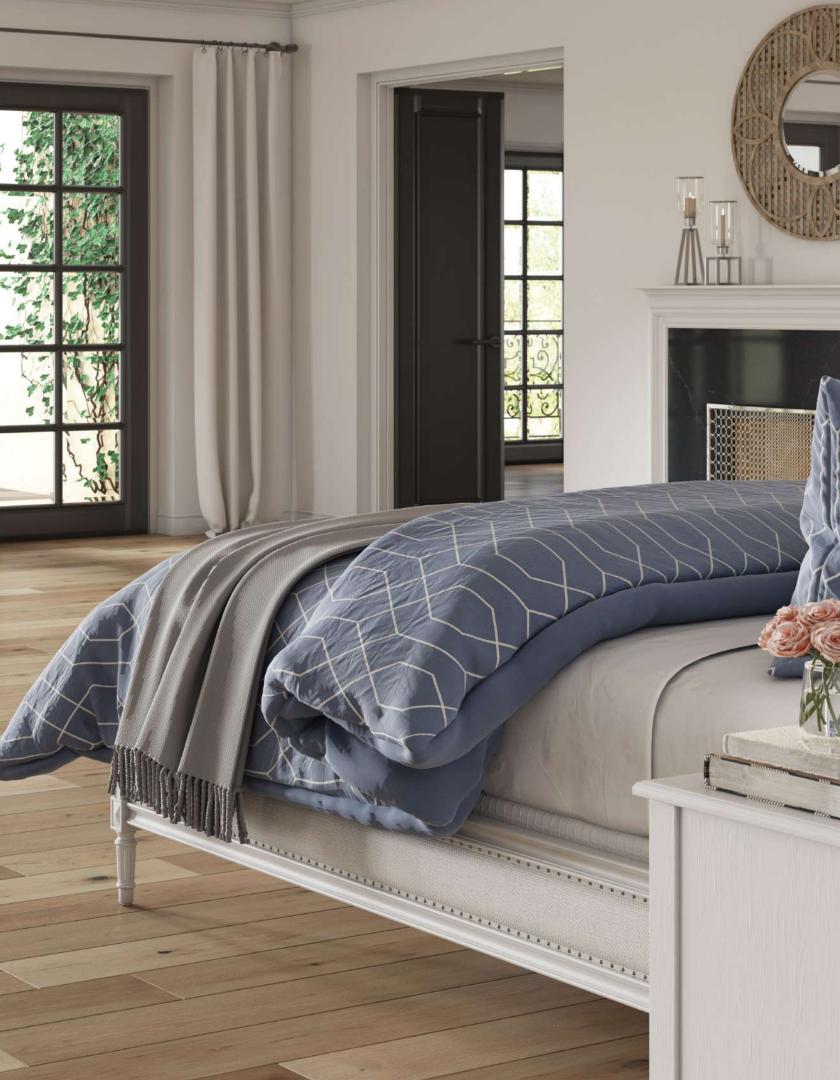

Calacio<sup>®</sup>
MISSION COLLECTION

Villoria

Whether you favor modern loft, farmhouse, or contemporary living, Villoria is the ideal complement for your living space.

Traces of subtle whitewashing highlight the unique character of European White Oak. Adding a clean, soft look, the hint of color washing is perfect for a multitude of interior design styles.

## Villoria

**Species: European White Oak** 

**Texture: Wirebrushed** 

**Construction:** Engineered with a 3.0 mm Sawn Face

Finish: High Wear UV-cured Acrylic Urethane

with Aluminum Oxide in a Matte Gloss

Carton Quantity: 31.19 Sft./Ctn.

Plank Dimensions: 9/16" Thick • 8.65" Wide • Random Length up to 86"

Installation: Nail (Glue Assist) • Float • Glue (Urethane Only)

Warranty: 30 -Year Residential Finish

**3-Year Light Commercial** 

**Lifetime Structural Warranty** 