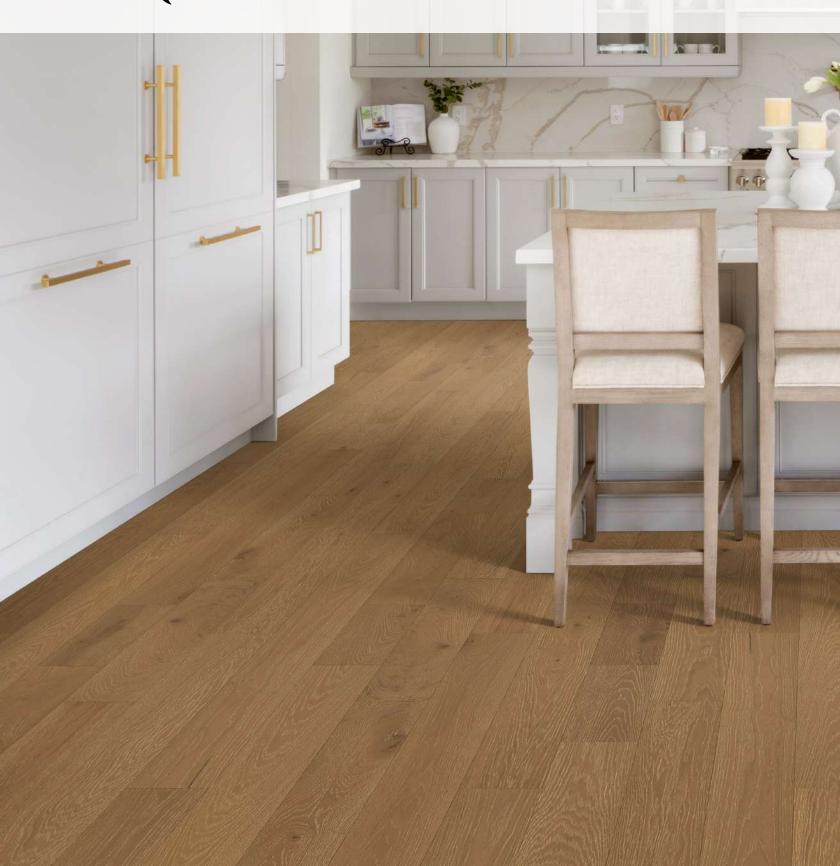

Embrace the beauty and easy care of Palacio hardwood floors and create the perfect palette for your home.

## Villoria

**Species: European White Oak** 

**Texture: Wirebrushed** 

**Construction:** Engineered with a 3.0 mm Sawn Face

Finish: High Wear UV-cured Acrylic Urethane

with Aluminum Oxide in a Matte Gloss

Carton Quantity: 31.19 Sft./Ctn.

Plank Dimensions: 9/16" Thick • 8.65" Wide • Random Length up to 86"

Installation: Nail (Glue Assist) • Float • Glue (Urethane Only)

Warranty: 30 -Year Residential Finish

**3-Year Light Commercial** 

**Lifetime Structural Warranty** 