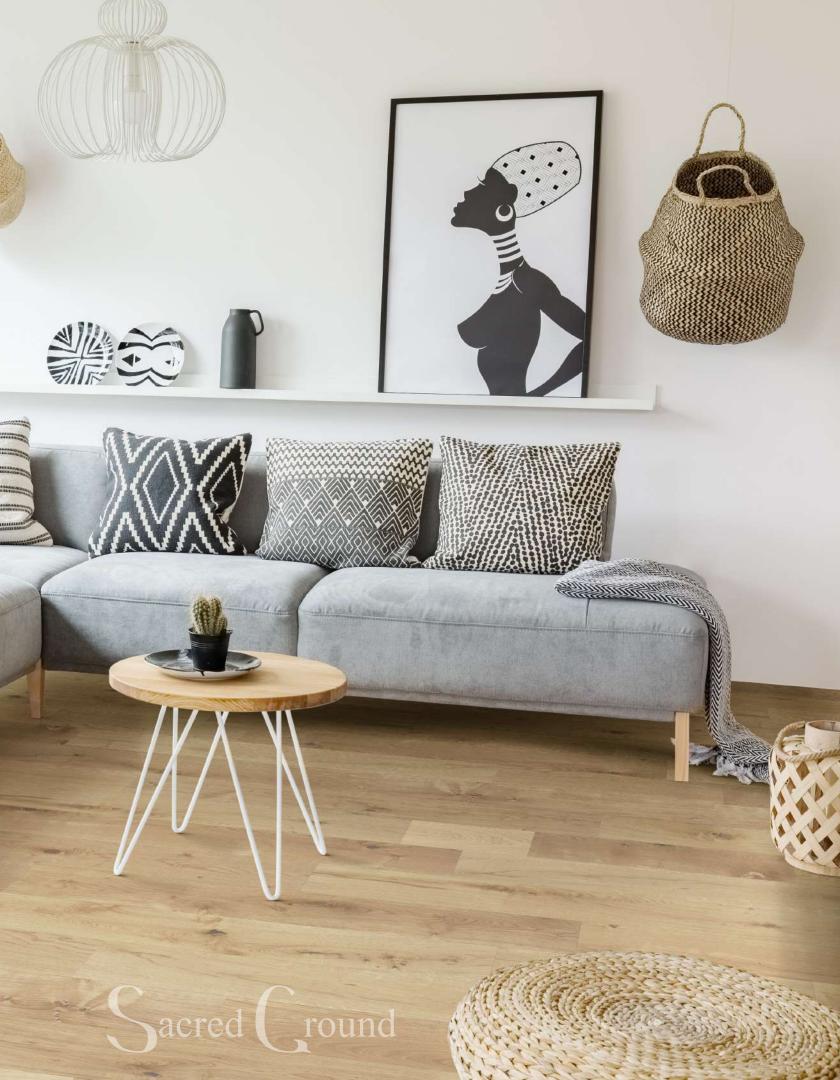

Calacio<sup>®</sup>
MISSION COLLECTION

Villoria

Whether you favor modern loft, farmhouse, or contemporary living, Villoria is the ideal complement for your living space.

Traces of subtle whitewashing highlight the unique character of European White Oak. Adding a clean, soft look, the hint of color washing is perfect for a multitude of interior design styles.

## Villoria

**Species: European White Oak** 

**Texture: Wirebrushed** 

**Construction:** Engineered with a 3.0 mm Sawn Face

Finish: High Wear UV-cured Acrylic Urethane

with Aluminum Oxide in a Matte Gloss

Carton Quantity: 31.19 Sft./Ctn.

Plank Dimensions: 9/16" Thick • 8.65" Wide • Random Length up to 86"

Installation: Nail (Glue Assist) • Float • Glue (Urethane Only)

Warranty: 30 -Year Residential Finish

**3-Year Light Commercial** 

**Lifetime Structural Warranty** 