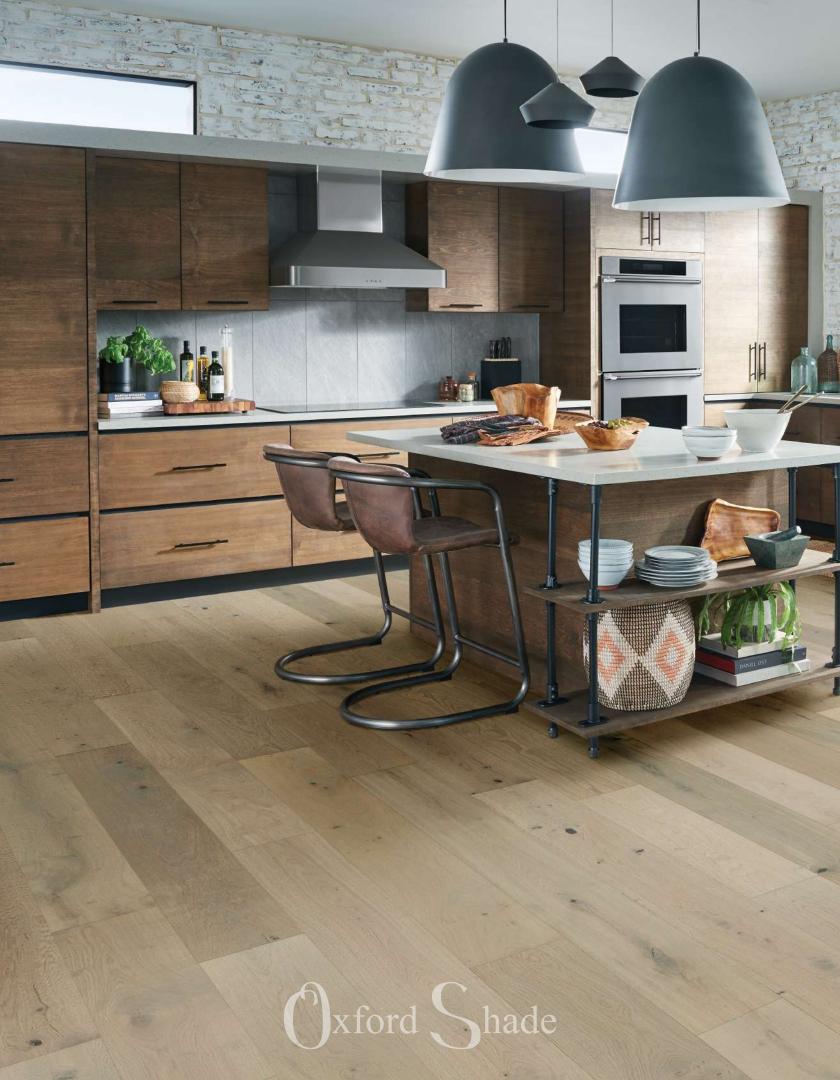

Calacio<sup>®</sup>
MISSION COLLECTION

Villoria

Whether you favor modern loft, farmhouse, or contemporary living, Villoria is the ideal complement for your living space.

Traces of subtle whitewashing highlight the unique character of European White Oak. Adding a clean, soft look, the hint of color washing is perfect for a multitude of interior design styles.

## Villoria

**Species: European White Oak** 

**Texture: Wirebrushed** 

**Construction:** Engineered with a 3.0 mm Sawn Face

Finish: High Wear UV-cured Acrylic Urethane

with Aluminum Oxide in a Matte Gloss

Carton Quantity: 31.19 Sft./Ctn.

Plank Dimensions: 9/16" Thick • 8.65" Wide • Random Length up to 86"

Installation: Nail (Glue Assist) • Float • Glue (Urethane Only)

Warranty: 30 -Year Residential Finish

**3-Year Light Commercial** 

**Lifetime Structural Warranty** 