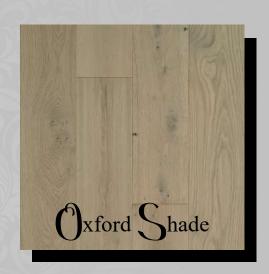

## Villoria

**Species: European White Oak** 

**Texture: Wirebrushed** 

**Construction:** Engineered with a 3.0 mm Sawn Face

Finish: High Wear UV-cured Acrylic Urethane

with Aluminum Oxide in a Matte Gloss

Carton Quantity: 31.19 Sft./Ctn.

Plank Dimensions: 9/16" Thick • 8.65" Wide • Random Length up to 86"

Installation: Nail (Glue Assist) • Float • Glue (Urethane Only)

Warranty: 30 -Year Residential Finish

**3-Year Light Commercial** 

**Lifetime Structural Warranty** 

Flooring contains natural occurring marks that may include open and filled knots, splits, checking, minimal sap, mineral streaks, color variations, embodied cracks and variations in grain. Natural color variation in raw material will dictate the final shade of stain. Every tree provides us with unique natural characteristics and the newly installed floor may vary from samples or pictures shown.