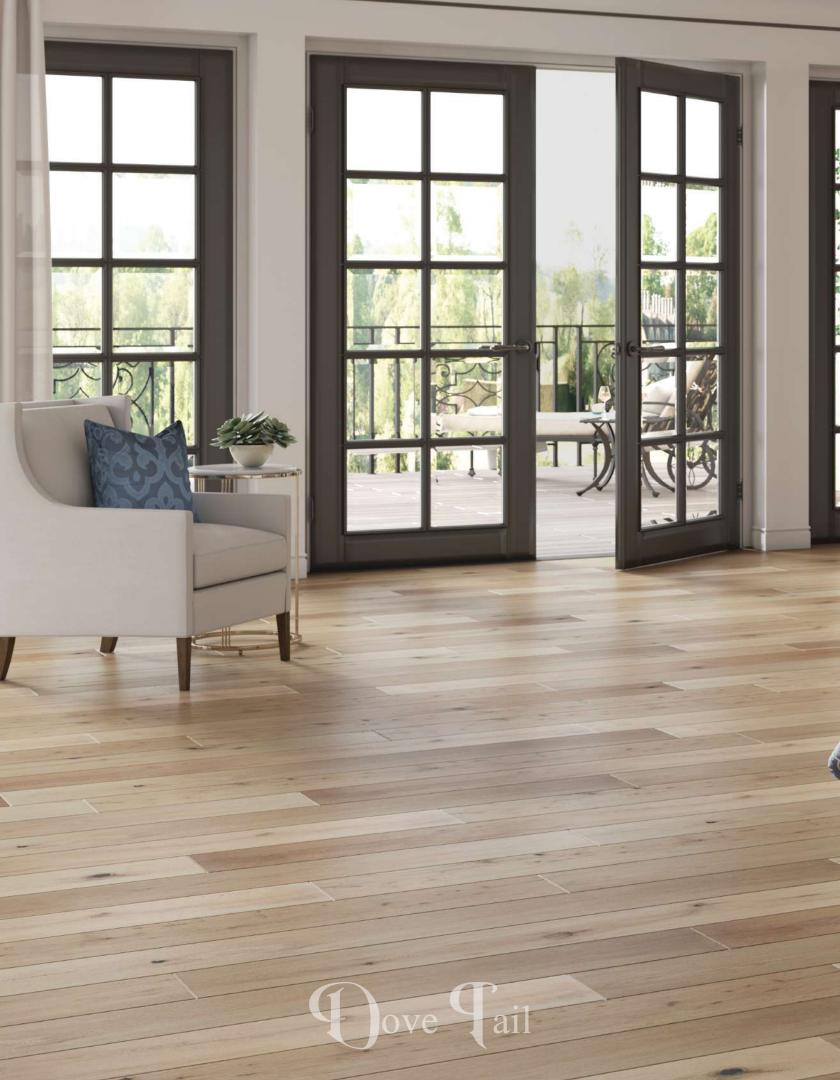

Calacio<sup>®</sup>
MISSION COLLECTION

Villoria

Whether you favor modern loft, farmhouse, or contemporary living, Villoria is the ideal complement for your living space.

Traces of subtle whitewashing highlight the unique character of European White Oak. Adding a clean, soft look, the hint of color washing is perfect for a multitude of interior design styles.

## Villoria

**Species: European White Oak** 

**Texture: Wirebrushed** 

**Construction:** Engineered with a 3.0 mm Sawn Face

Finish: High Wear UV-cured Acrylic Urethane

with Aluminum Oxide in a Matte Gloss

Carton Quantity: 31.19 Sft./Ctn.

Plank Dimensions: 9/16" Thick • 8.65" Wide • Random Length up to 86"

Installation: Nail (Glue Assist) • Float • Glue (Urethane Only)

Warranty: 30 -Year Residential Finish

**3-Year Light Commercial** 

**Lifetime Structural Warranty** 