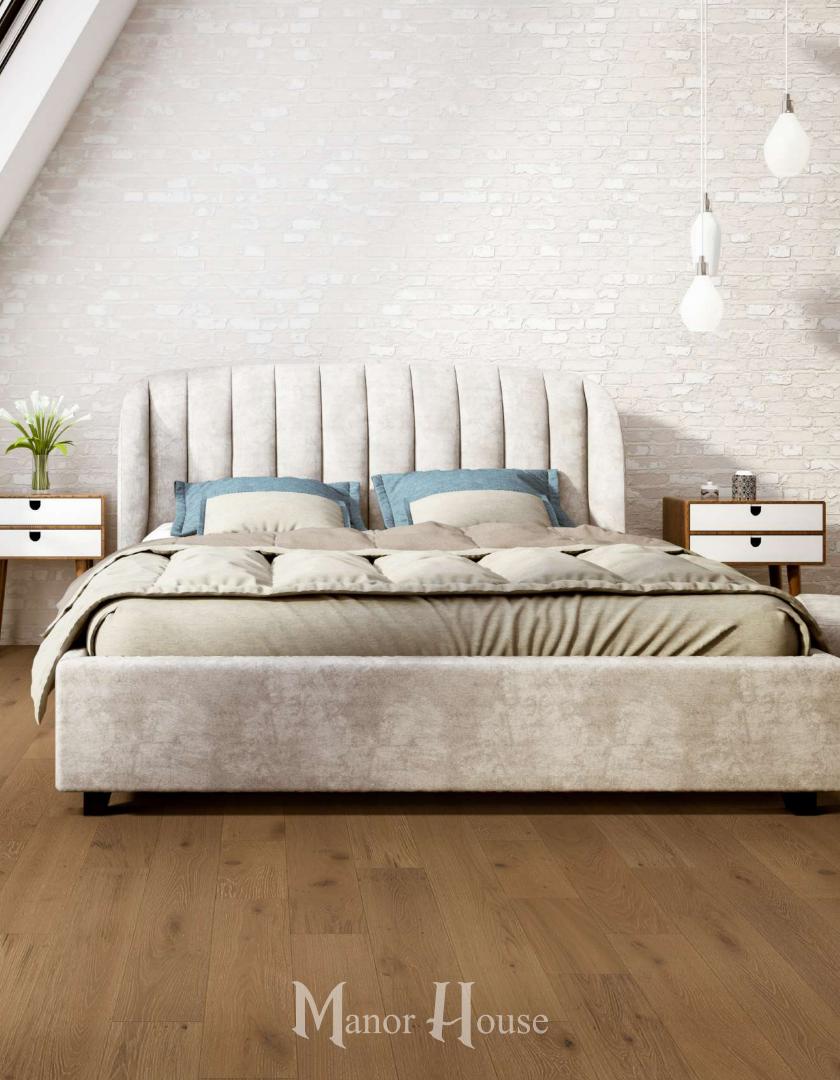

Calacio<sup>®</sup>
MISSION COLLECTION

Villoria

Whether you favor modern loft, farmhouse, or contemporary living, Villoria is the ideal complement for your living space.

Traces of subtle whitewashing highlight the unique character of European White Oak. Adding a clean, soft look, the hint of color washing is perfect for a multitude of interior design styles.

## Villoria

**Species: European White Oak** 

**Texture: Wirebrushed** 

**Construction:** Engineered with a 3.0 mm Sawn Face

Finish: High Wear UV-cured Acrylic Urethane

with Aluminum Oxide in a Matte Gloss

Carton Quantity: 31.19 Sft./Ctn.

Plank Dimensions: 9/16" Thick • 8.65" Wide • Random Length up to 86"

Installation: Nail (Glue Assist) • Float • Glue (Urethane Only)

Warranty: 30 -Year Residential Finish

**3-Year Light Commercial** 

**Lifetime Structural Warranty** 