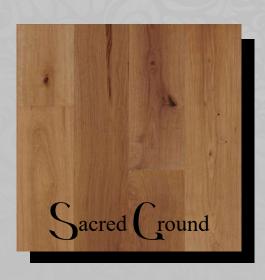

## Villoria

**Species: European White Oak** 

**Texture: Wirebrushed** 

**Construction:** Engineered with a 3.0 mm Sawn Face

Finish: High Wear UV-cured Acrylic Urethane

with Aluminum Oxide in a Matte Gloss

Carton Quantity: 31.19 Sft./Ctn.

Plank Dimensions: 9/16" Thick • 8.65" Wide • Random Length up to 86"

Installation: Nail (Glue Assist) • Float • Glue (Urethane Only)

Warranty: 30 -Year Residential Finish

**3-Year Light Commercial** 

**Lifetime Structural Warranty** 

Flooring contains natural occurring marks that may include open and filled knots, splits, checking, minimal sap, mineral streaks, color variations, embodied cracks and variations in grain. Natural color variation in raw material will dictate the final shade of stain. Every tree provides us with unique natural characteristics and the newly installed floor may vary from samples or pictures shown.