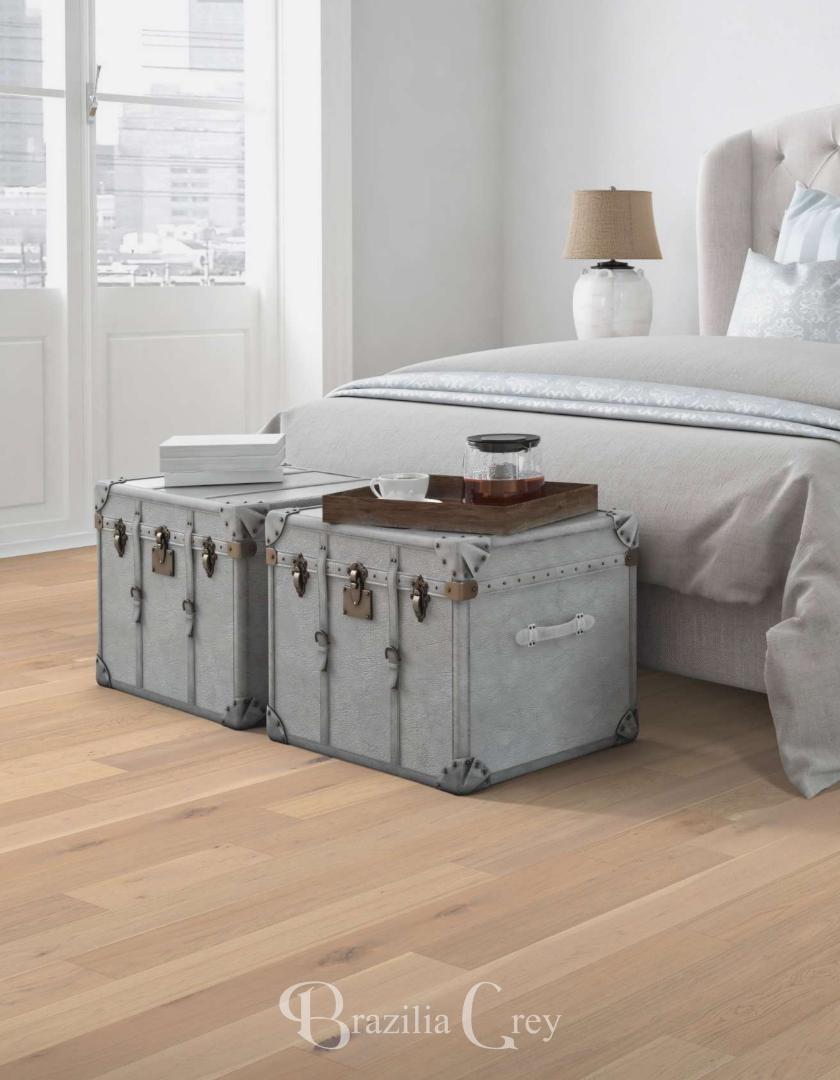

Calacio<sup>®</sup>
MISSION COLLECTION

Villoria

Whether you favor modern loft, farmhouse, or contemporary living, Villoria is the ideal complement for your living space.

Traces of subtle whitewashing highlight the unique character of European White Oak. Adding a clean, soft look, the hint of color washing is perfect for a multitude of interior design styles.

## Villoria

**Species: European White Oak** 

**Texture: Wirebrushed** 

**Construction:** Engineered with a 3.0 mm Sawn Face

Finish: High Wear UV-cured Acrylic Urethane

with Aluminum Oxide in a Matte Gloss

Carton Quantity: 31.19 Sft./Ctn.

Plank Dimensions: 9/16" Thick • 8.65" Wide • Random Length up to 86"

Installation: Nail (Glue Assist) • Float • Glue (Urethane Only)

Warranty: 30 -Year Residential Finish

**3-Year Light Commercial** 

**Lifetime Structural Warranty** 