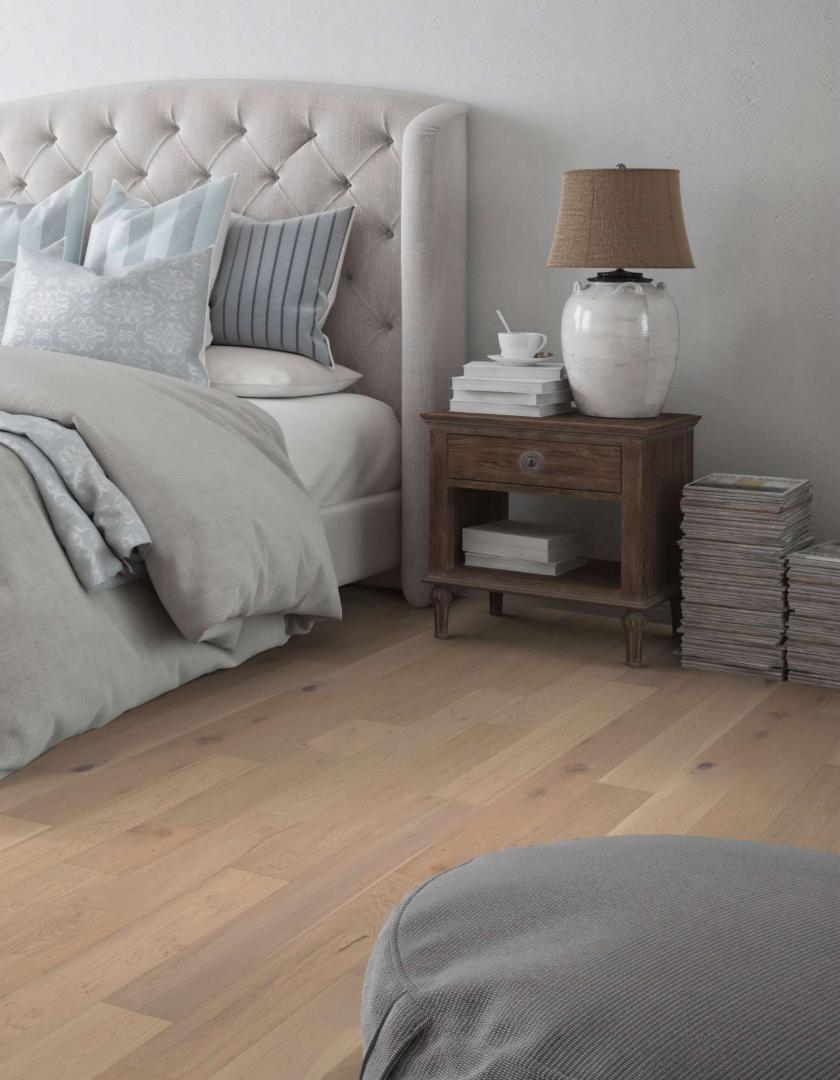

Calacio<sup>®</sup>
MISSION COLLECTION

Villoria

Whether you favor modern loft, farmhouse, or contemporary living, Villoria is the ideal complement for your living space.

Traces of subtle whitewashing highlight the unique character of European White Oak. Adding a clean, soft look, the hint of color washing is perfect for a multitude of interior design styles.

## Villoria

**Species: European White Oak** 

**Texture: Wirebrushed** 

**Construction:** Engineered with a 3.0 mm Sawn Face

Finish: High Wear UV-cured Acrylic Urethane

with Aluminum Oxide in a Matte Gloss

Carton Quantity: 31.19 Sft./Ctn.

Plank Dimensions: 9/16" Thick • 8.65" Wide • Random Length up to 86"

Installation: Nail (Glue Assist) • Float • Glue (Urethane Only)

Warranty: 30 -Year Residential Finish

**3-Year Light Commercial** 

**Lifetime Structural Warranty** 