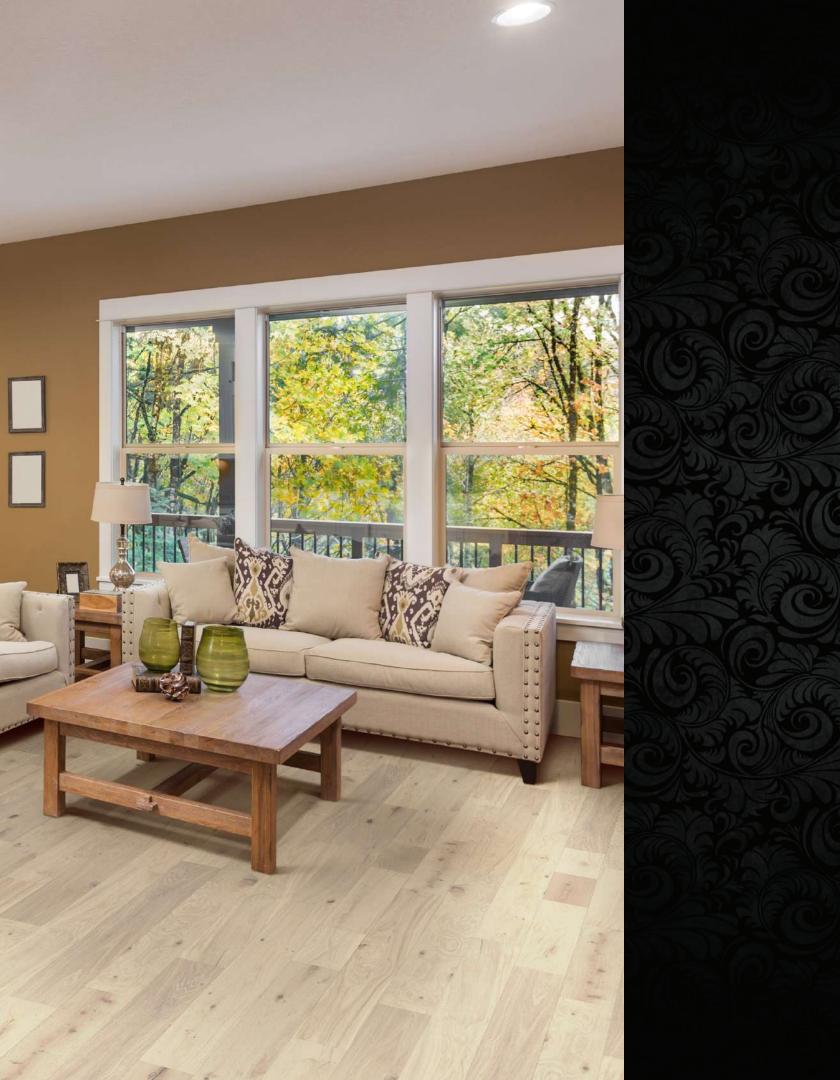

Calacio<sup>®</sup>
MISSION COLLECTION

Villoria

Whether you favor modern loft, farmhouse, or contemporary living, Villoria is the ideal complement for your living space.

Traces of subtle whitewashing highlight the unique character of European White Oak. Adding a clean, soft look, the hint of color washing is perfect for a multitude of interior design styles.

## Villoria

**Species: European White Oak** 

**Texture: Wirebrushed** 

**Construction:** Engineered with a 3.0 mm Sawn Face

Finish: High Wear UV-cured Acrylic Urethane

with Aluminum Oxide in a Matte Gloss

Carton Quantity: 31.19 Sft./Ctn.

Plank Dimensions: 9/16" Thick • 8.65" Wide • Random Length up to 86"

Installation: Nail (Glue Assist) • Float • Glue (Urethane Only)

Warranty: 30 -Year Residential Finish

**3-Year Light Commercial** 

**Lifetime Structural Warranty** 