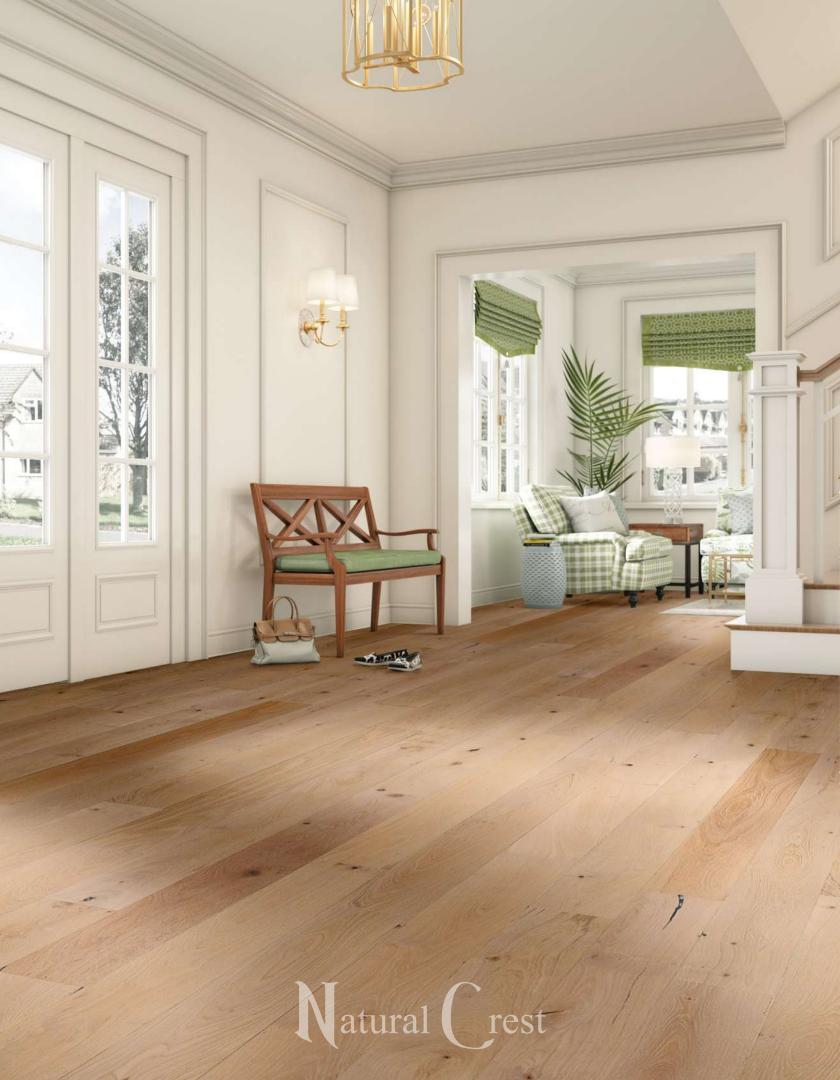

Calacio<sup>®</sup>
MISSION COLLECTION

Villoria

Whether you favor modern loft, farmhouse, or contemporary living, Villoria is the ideal complement for your living space.

Traces of subtle whitewashing highlight the unique character of European White Oak. Adding a clean, soft look, the hint of color washing is perfect for a multitude of interior design styles.

## Villoria

**Species: European White Oak** 

**Texture: Wirebrushed** 

**Construction:** Engineered with a 3.0 mm Sawn Face

Finish: High Wear UV-cured Acrylic Urethane

with Aluminum Oxide in a Matte Gloss

Carton Quantity: 31.19 Sft./Ctn.

Plank Dimensions: 9/16" Thick • 8.65" Wide • Random Length up to 86"

Installation: Nail (Glue Assist) • Float • Glue (Urethane Only)

Warranty: 30 -Year Residential Finish

**3-Year Light Commercial** 

**Lifetime Structural Warranty** 