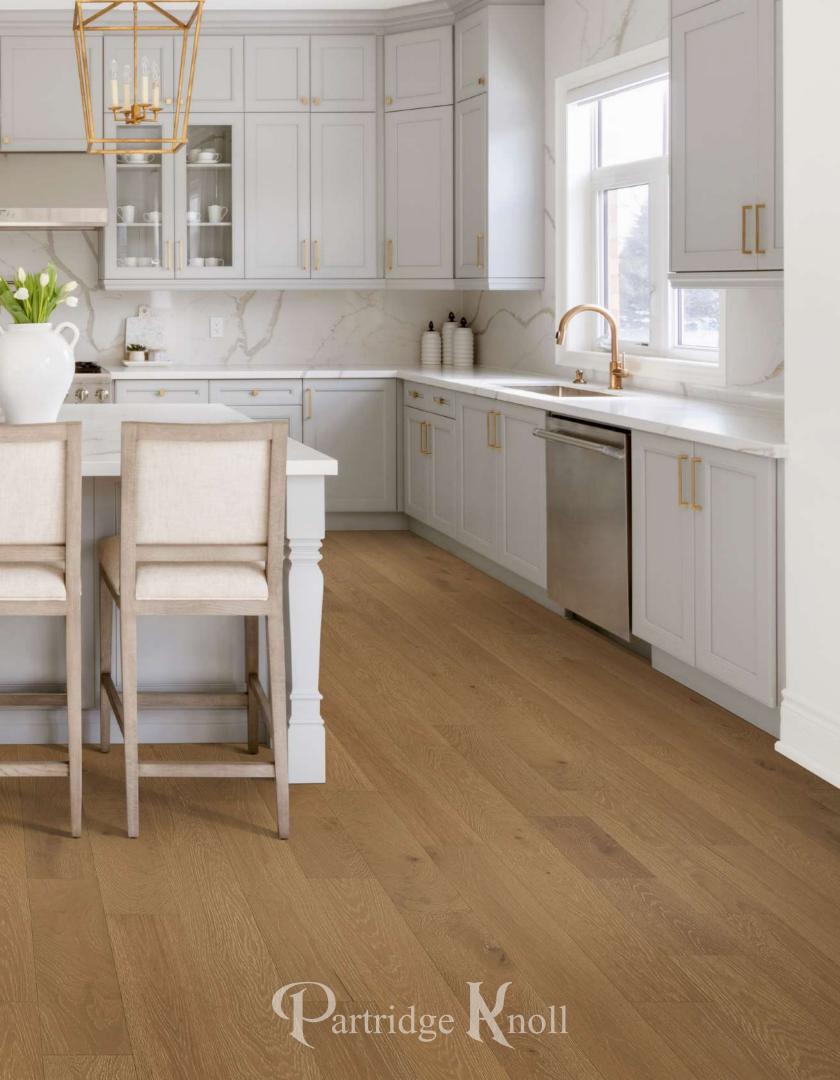

## Villoria

Palacio MISSION COLLECTION

For additional information please visit www.themissioncollection.com Distributed by Tom Duffy Company

## Villoria

**Species: European White Oak** 

**Texture: Wirebrushed** 

**Construction:** Engineered with a 3.0 mm Sawn Face

Finish: High Wear UV-cured Acrylic Urethane

with Aluminum Oxide in a Matte Gloss

Carton Quantity: 31.19 Sft./Ctn.

Plank Dimensions: 9/16" Thick • 8.65" Wide • Random Length up to 86"

Installation: Nail (Glue Assist) • Float • Glue (Urethane Only)

Warranty: 30 -Year Residential Finish

**3-Year Light Commercial** 

**Lifetime Structural Warranty** 