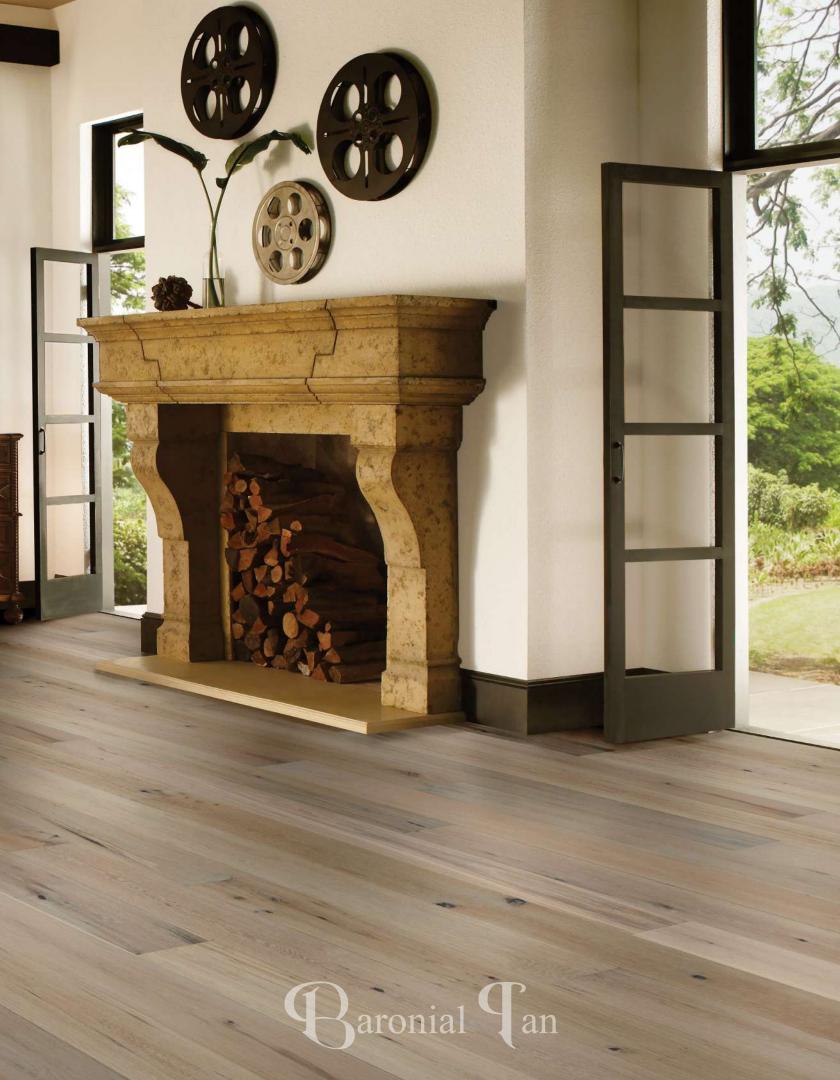

Calacio<sup>®</sup>
MISSION COLLECTION

Villoria

Whether you favor modern loft, farmhouse, or contemporary living, Villoria is the ideal complement for your living space.

Traces of subtle whitewashing highlight the unique character of European White Oak. Adding a clean, soft look, the hint of color washing is perfect for a multitude of interior design styles.

## Villoria

**Species: European White Oak** 

**Texture: Wirebrushed** 

**Construction:** Engineered with a 3.0 mm Sawn Face

Finish: High Wear UV-cured Acrylic Urethane

with Aluminum Oxide in a Matte Gloss

Carton Quantity: 31.19 Sft./Ctn.

Plank Dimensions: 9/16" Thick • 8.65" Wide • Random Length up to 86"

Installation: Nail (Glue Assist) • Float • Glue (Urethane Only)

Warranty: 30 -Year Residential Finish

**3-Year Light Commercial** 

**Lifetime Structural Warranty** 