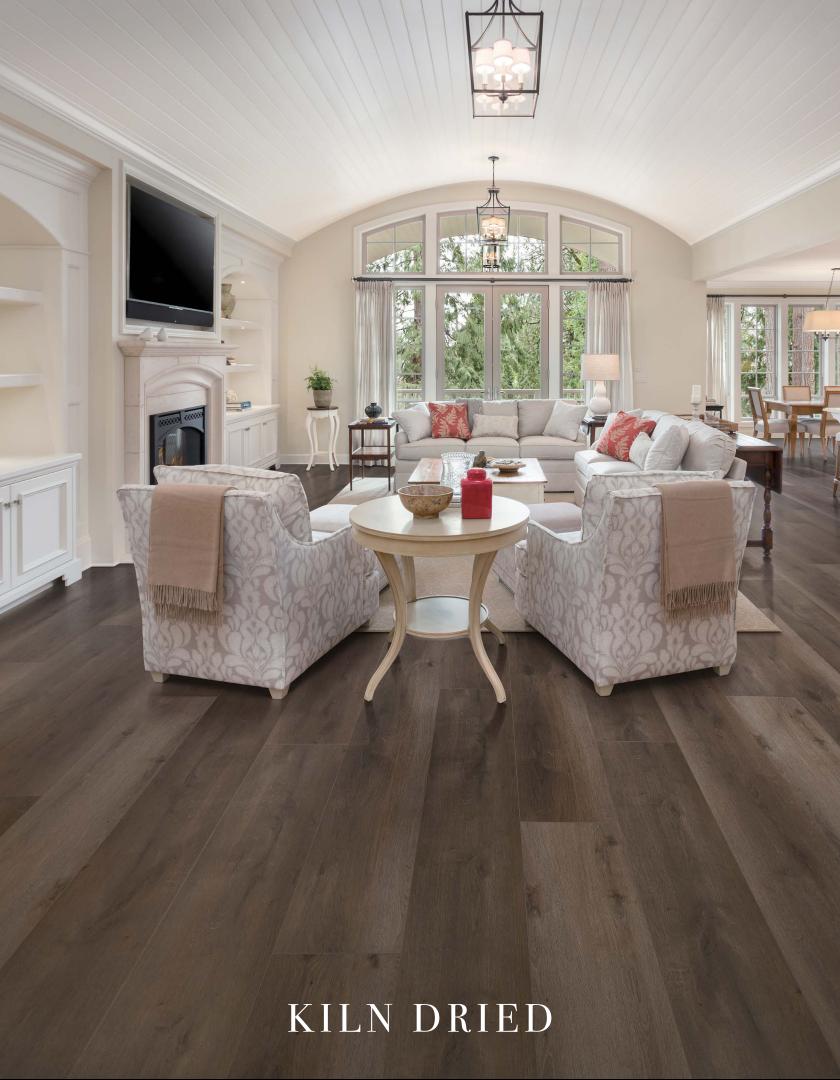

# CORTONA

W A T E R P R O O F







linked foam is designed for supreme sound reduction, shock absorption, mold & mildew resistance.





































#### HERRINGBONE

5.75" Wide Colors: • Harvest Brown

• Grain Mill

Width: 5.75"

Length: 28.75"
Total Thickness: 5.5mm

Wear Layer: 20 mil

Construction: • Rigid Core Technology

• Painted Bevel

High Performance High Wear Urethane Top Coat
 Attached 1mm IXPE Acoustic Underlayment

Installation: Locking-No Adhesive Necessary

Above Grade On Grade

• Below Grade

Warranty: 30 Year Residential

10 Year Light Commercial









### To view the entire line of Mission products please visit:

# THEMISSION COLLECTION. COM

#### MISSION WOOD

AVARON

Granada

LAGUNA

Montara

Tolosa

Savona

## MISSION LUXURY WATERPROOF

CORTONA PLUS

# PALACIO WOOD

Andalusia

Castillo

Marbella

PAMPLONA

Paseo

Trinidad

# PALACIO LUXURY WATERPROOF

CATALONIA

Montilla

Tortosa