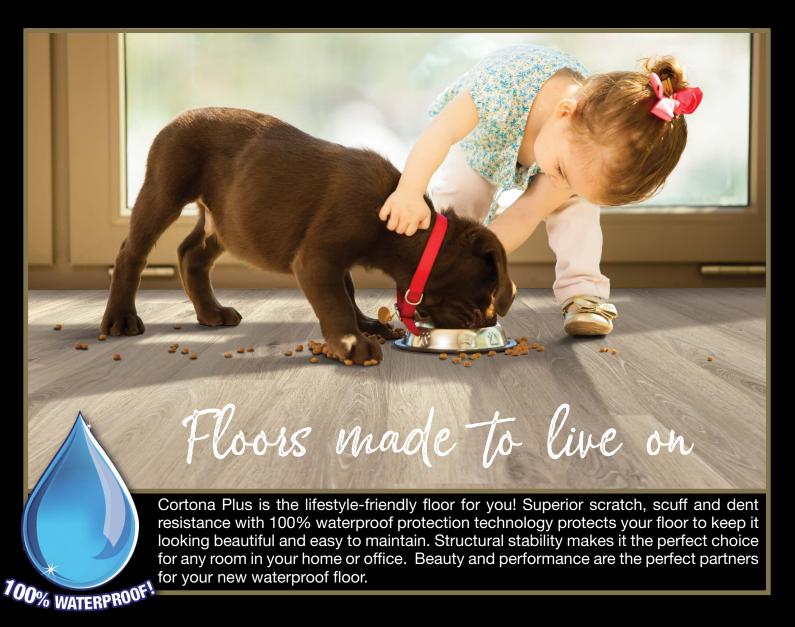

# CORTONA

W A T E R P R O O F







linked foam is designed for supreme sound reduction, shock absorption, mold & mildew resistance.





































#### HERRINGBONE

5.75" Wide Colors: • Harvest Brown

• Grain Mill

Width: 5.75"

Length: 28.75"
Total Thickness: 5.5mm

Wear Layer: 20 mil

Construction: • Rigid Core Technology

• Painted Bevel

High Performance High Wear Urethane Top Coat
 Attached 1mm IXPE Acoustic Underlayment

Installation: Locking-No Adhesive Necessary

Above Grade On Grade

• Below Grade

Warranty: 30 Year Residential

10 Year Light Commercial









### To view the entire line of Mission products please visit:

# THEMISSION COLLECTION. COM

#### MISSION WOOD

AVARON

Granada

LAGUNA

Montara

Tolosa

Savona

## MISSION LUXURY WATERPROOF

CORTONA PLUS

# PALACIO WOOD

Andalusia