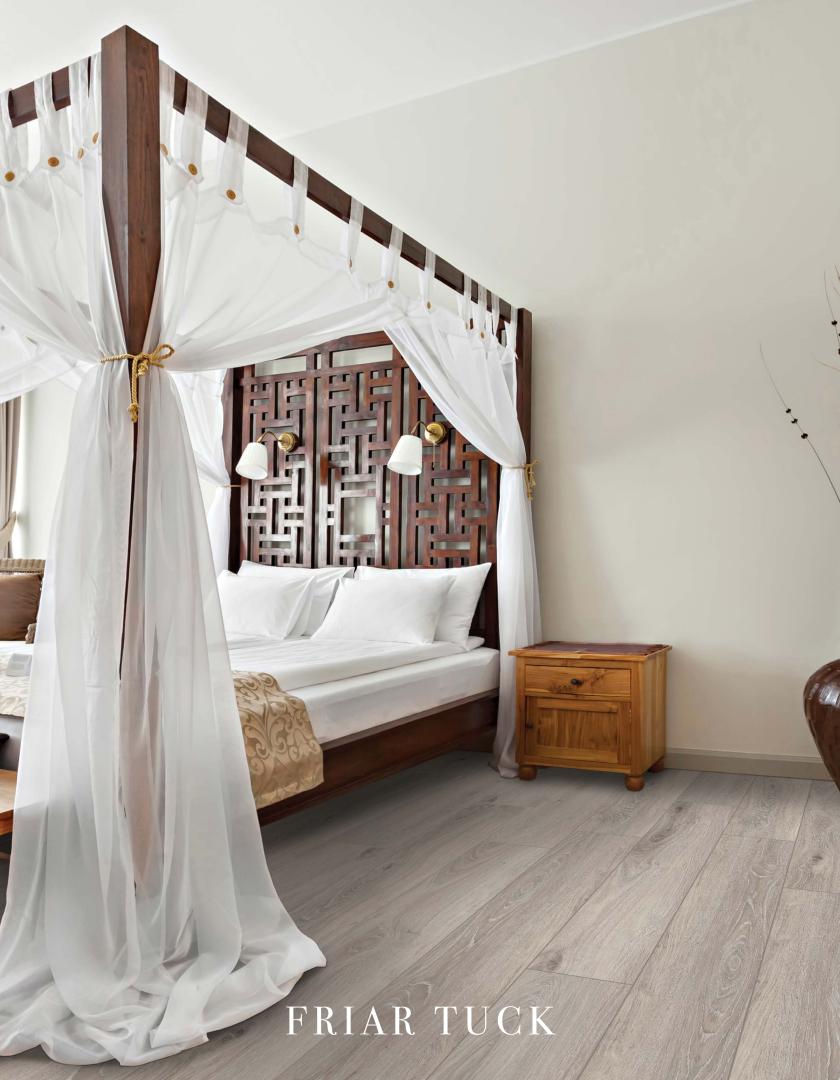

# CORTONA

W A T E R P R O O F

linked foam is designed for supreme sound reduction, shock absorption, mold & mildew resistance.