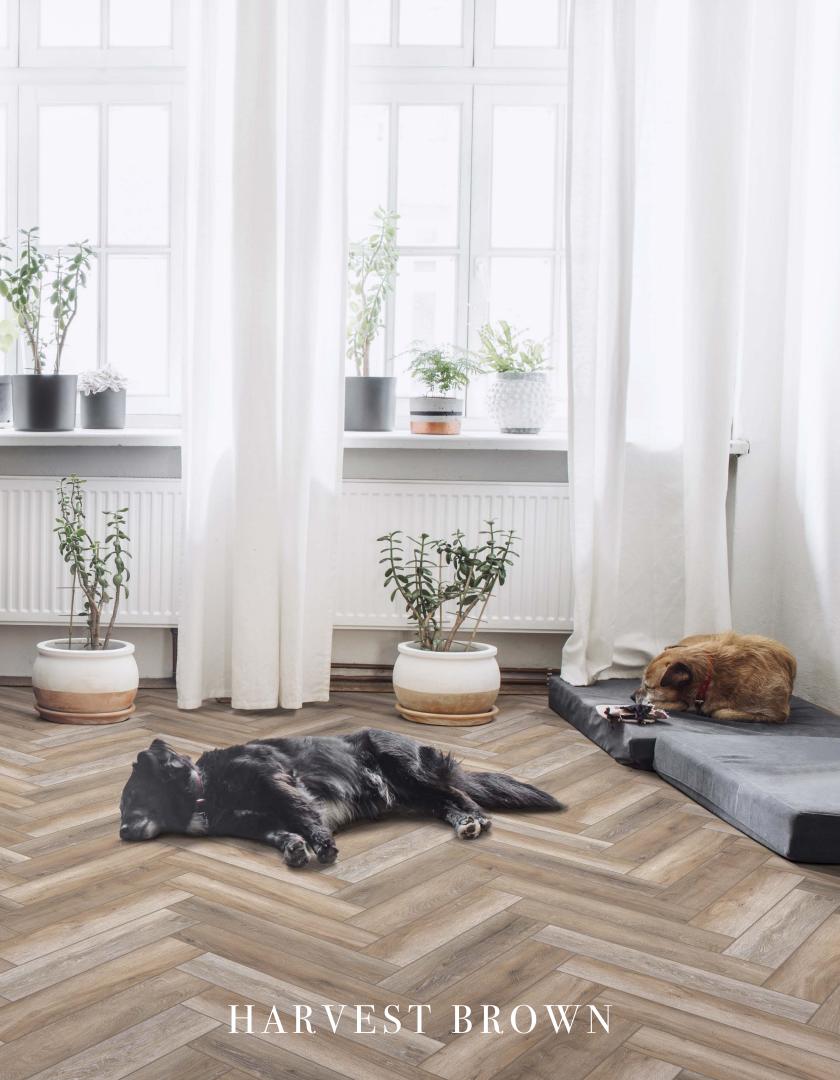

#### HERRINGBONE

5.75" Wide Colors: • Harvest Brown

• Grain Mill

Width: 5.75"

Length: 28.75"
Total Thickness: 5.5mm

Wear Layer: 20 mil

Construction: • Rigid Core Technology

• Painted Bevel