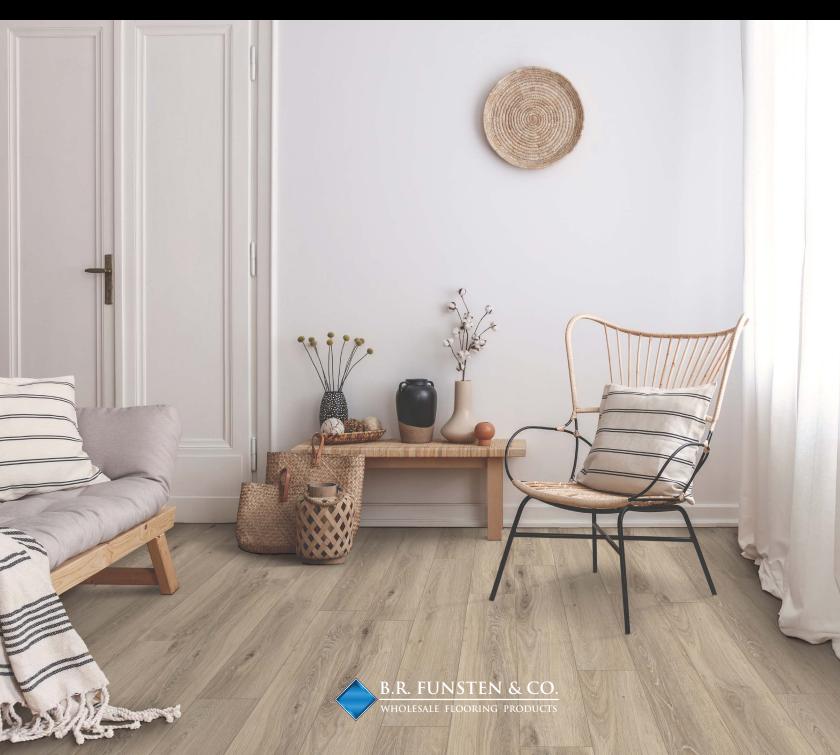

# CORTONA

W A T E R P R O O F







linked foam is designed for supreme sound reduction, shock absorption, mold & mildew resistance.





































#### HERRINGBONE

5.75" Wide Colors: • Harvest Brown

• Grain Mill

Width: 5.75"

Length: 28.75"
Total Thickness: 5.5mm

Wear Layer: 20 mil

Construction: • Rigid Core Technology

• Painted Bevel

High Performance High Wear Urethane Top Coat
 Attached 1mm IXPE Acoustic Underlayment

Installation: Locking-No Adhesive Necessary

Above Grade On Grade

• Below Grade

Warranty: 30 Year Residential

10 Year Light Commercial









### To view the entire line of Mission products please visit:

# THEMISSION COLLECTION. COM

#### MISSION WOOD

AVARON

Granada

LAGUNA

Montara

Tolosa

Savona

## MISSION LUXURY WATERPROOF

CORTONA PLUS

# PALACIO WOOD

Andalus