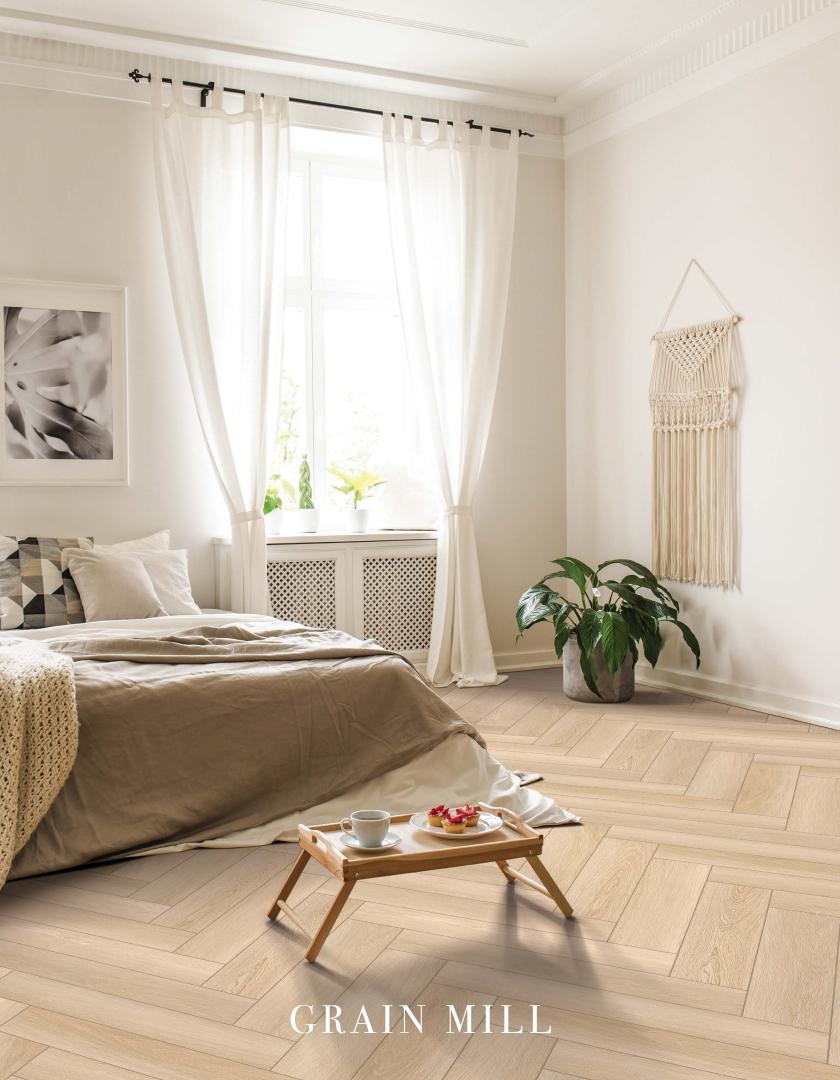

#### HERRINGBONE

5.75" Wide Colors: • Harvest Brown

• Grain Mill

Width: 5.75"

Length: 28.75"
Total Thickness: 5.5mm

Wear Layer: 20 mil

Construction: • Rigid Core Technology

• Painted Bevel