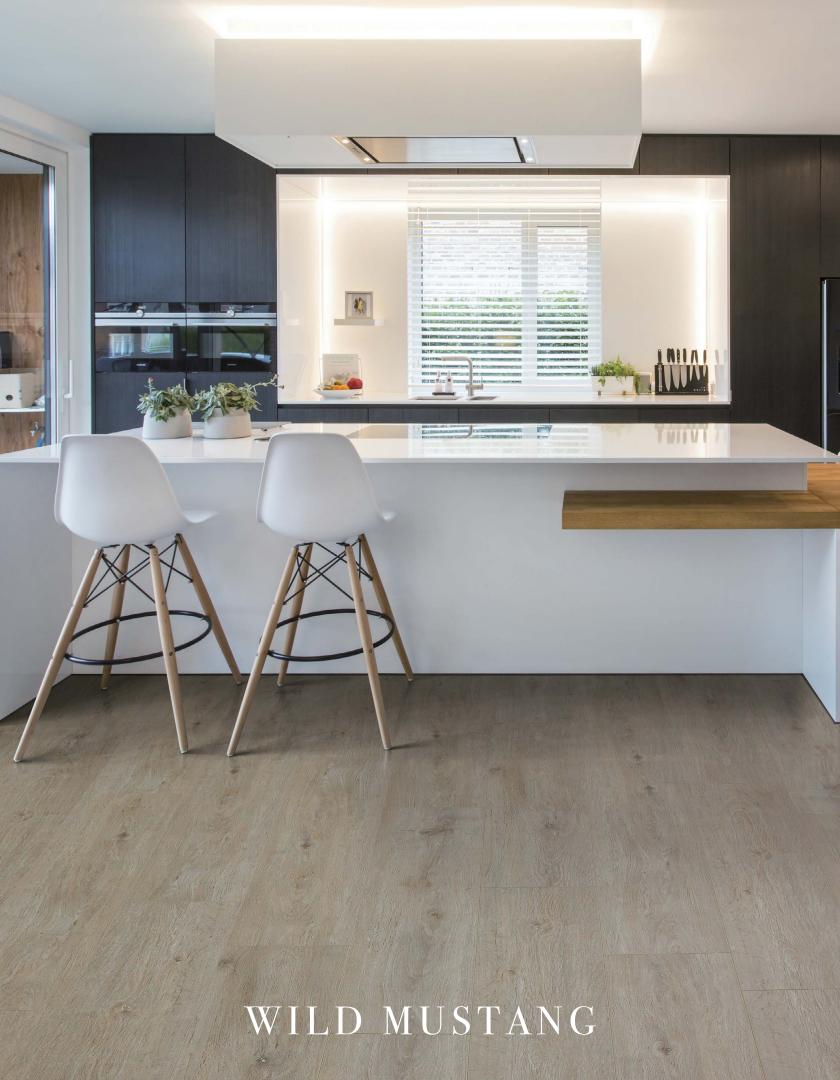

# CORTONA

W A T E R P R O O F







linked foam is designed for supreme sound reduction, shock absorption, mold & mildew resistance.





































#### HERRINGBONE

5.75" Wide Colors: • Harvest Brown

• Grain Mill

Width: 5.75"

Length: 28.75"
Total Thickness: 5.5mm

Wear Layer: 20 mil

Construction: • Rigid Core Technology

• Painted Bevel

High Performance High Wear Urethane Top Coat
 Attached 1mm IXPE Acoustic Underlayment

Installation: Locking-No Adhesive Necessary

Above Grade On Grade

• Below Grade

Warranty: 30 Year Residential

10 Year Light Commercial









### To view the entire line of Mission products please visit:

# THEMISSION COLLECTION. COM

#### MISSION WOOD

AVARON

Granada

LAGUNA

Montara

Tolosa

Savona

## MISSION LUXURY WATERPROOF

CORTONA PLUS

# PALACIO WOOD

Andalusia

Castillo

Marbella

PAMPLONA

Paseo

Trinidad

# PALACIO LUXURY WATERPROOF

CATALONIA

Montilla

Torto