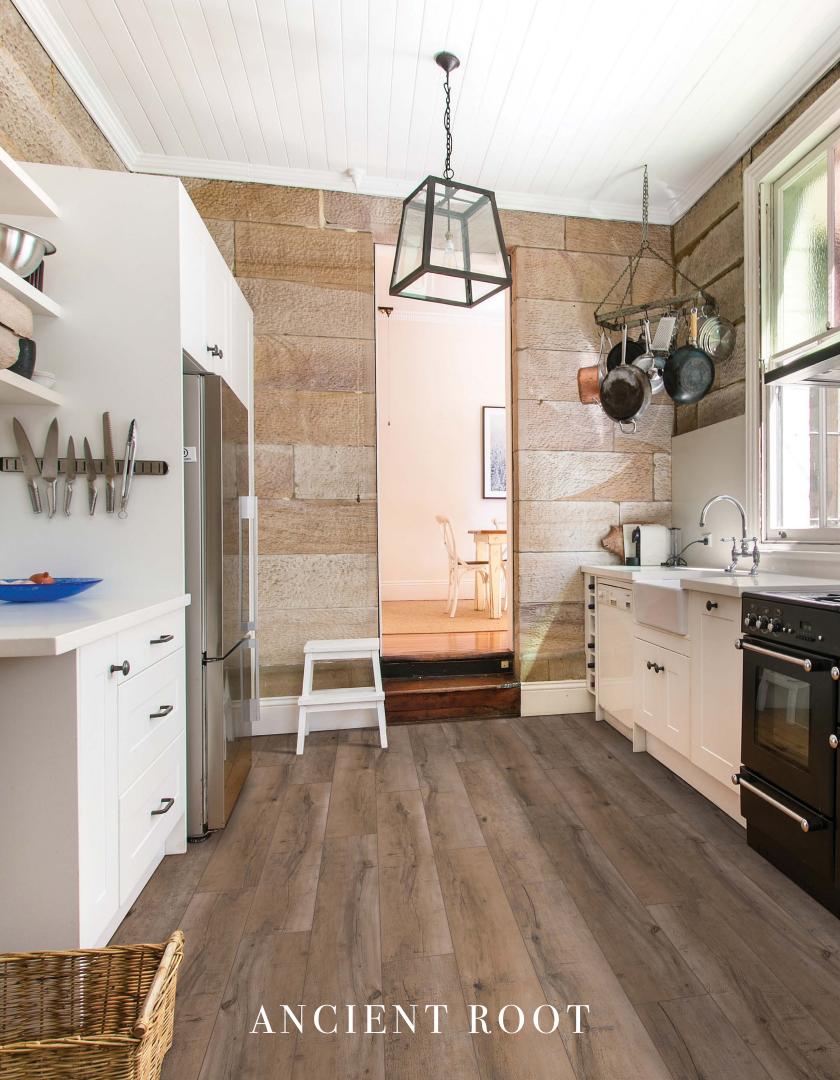

# CORTONA

W A T E R P R O O F

linked foam is designed for supreme sound reduction, shock absorption, mold & mildew resistance.