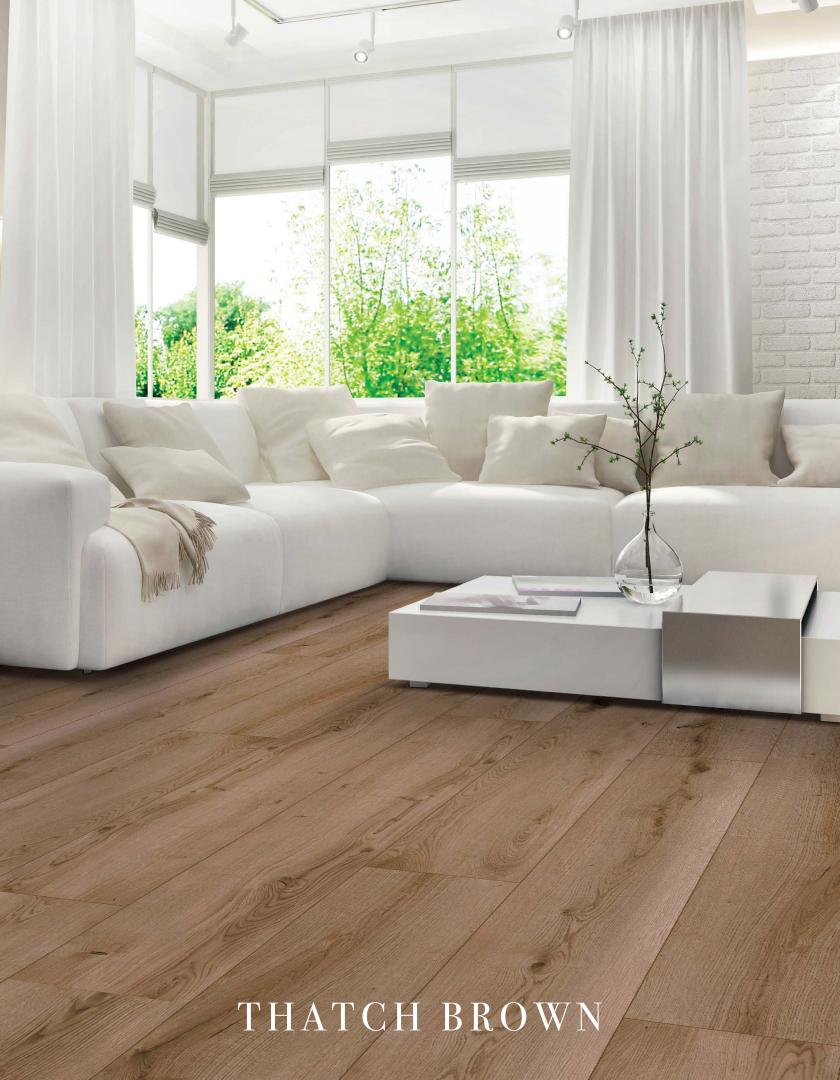

# CORTONA

W A T E R P R O O F

linked foam is designed for supreme sound reduction, shock absorption, mold & mildew resistance.