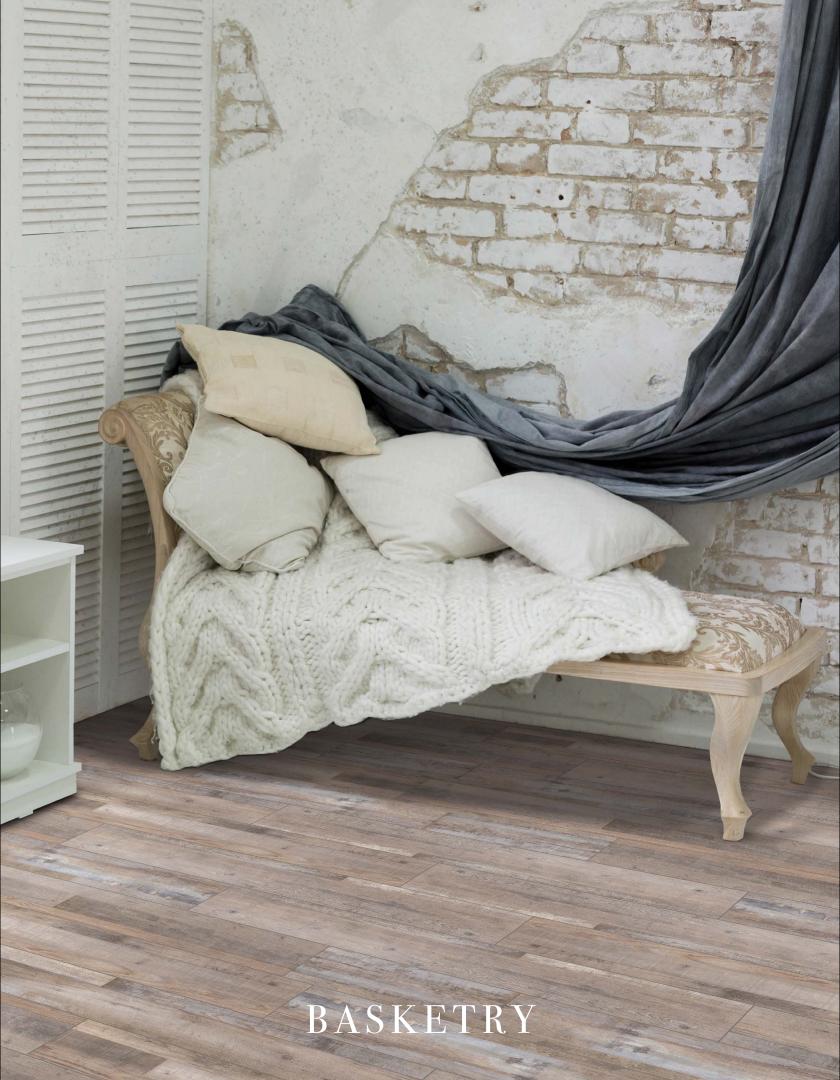

# CORTONA

W A T E R P R O O F







linked foam is designed for supreme sound reduction, shock absorption, mold & mildew resistance.





































#### HERRINGBONE

5.75" Wide Colors: • Harvest Brown

• Grain Mill

Width: 5.75"

Length: 28.75"
Total Thickness: 5.5mm

Wear Layer: 20 mil

Construction: • Rigid Core Technology

• Painted Bevel

High Performance High Wear Urethane Top Coat
 Attached 1mm IXPE Acoustic Underlayment

Installation: Locking-No Adhesive Necessary

Above Grade On Grade

• Below Grade

Warranty: 30 Year Residential

10 Year Light Commercial









### To view the entire line of Mission products please visit:

# THEMISSION COLLECTION. COM

#### MISSION WOOD

AVARON

Granada

LAGUNA

Montara

Tolosa

Savona

## MISSION LUXURY WATERPROOF

CORTONA PLUS

# PALACIO WOOD

Andalusia

Castillo

Marbella

PAMPLONA

Paseo

Trinidad

# PALACIO LUXURY WATERPROOF

CATALONIA

Montilla

Tortosa