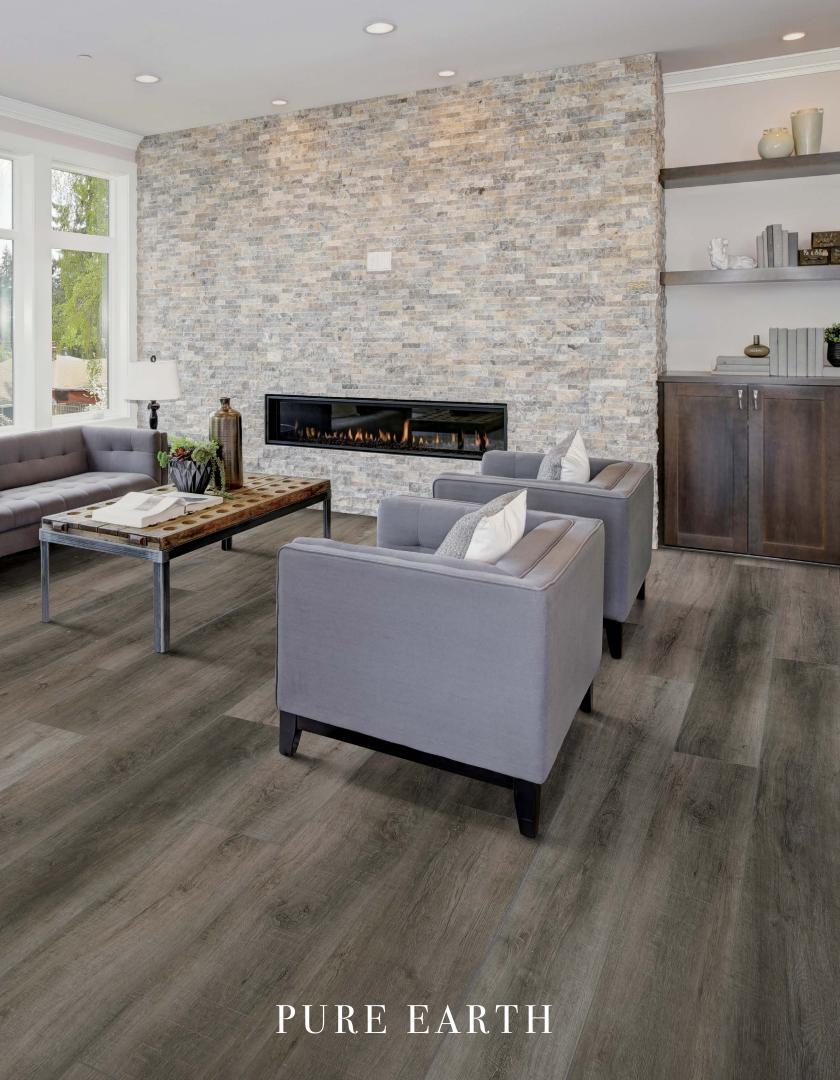

# CORTONA

W A T E R P R O O F

linked foam is designed for supreme sound reduction, shock absorption, mold & mildew resistance.