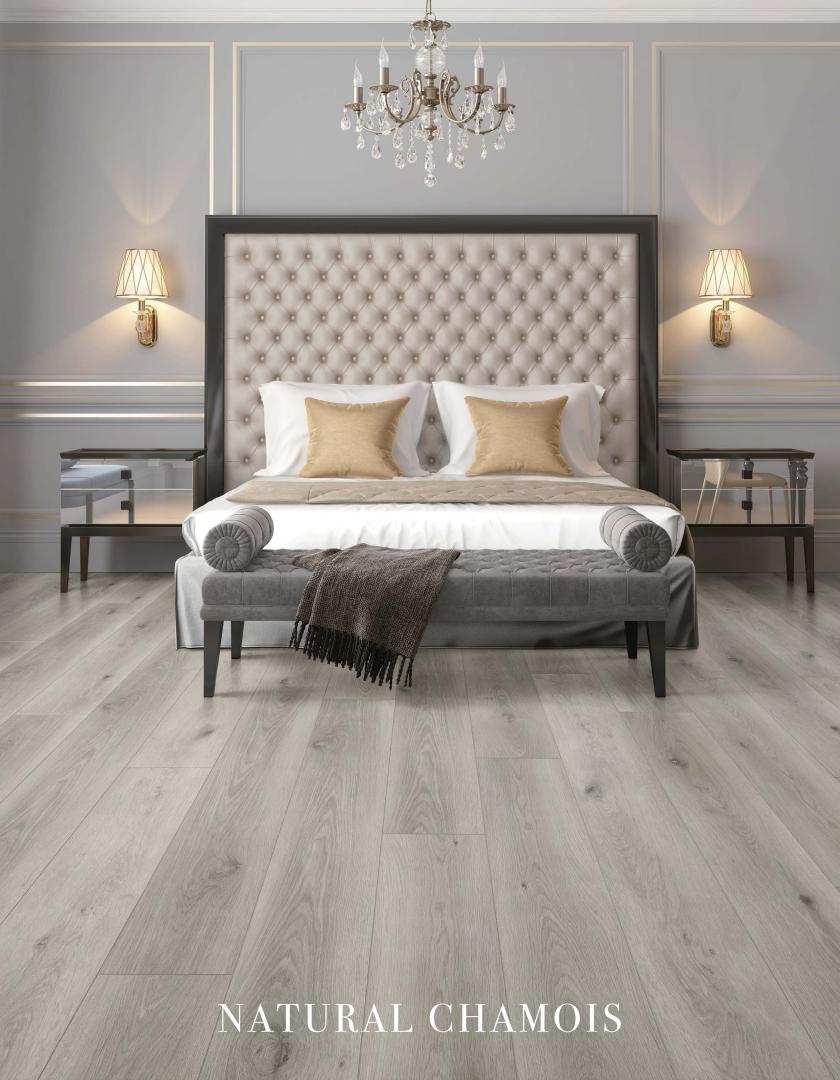

# CORTONA

W A T E R P R O O F







linked foam is designed for supreme sound reduction, shock absorption, mold & mildew resistance.





































#### HERRINGBONE

5.75" Wide Colors: • Harvest Brown

• Grain Mill

Width: 5.75"

Length: 28.75"
Total Thickness: 5.5mm

Wear Layer: 20 mil

Construction: • Rigid Core Technology

• Painted Bevel

High Performance High Wear Urethane Top Coat
 Attached 1mm IXPE Acoustic Underlayment

Installation: Locking-No Adhesive Necessary

Above Grade On Grade

• Below Grade

Warranty: 30 Year Residential

10 Year Light Commercial









### To view the entire line of Mission products please visit:

# THEMISSION COLLECTION. COM

#### MISSION WOOD

AVARON

Granada

LAGUNA

Montara

Tolosa

Savona

## MISSION LUXURY WATERPROOF

CORTONA PLUS

# PALACIO WOOD

Andalusia

Castillo

Marbella

PAMPLONA

Paseo

Trinidad

# PALACIO LUXURY WATERPROOF

CATALONIA

Montilla

Tortosa