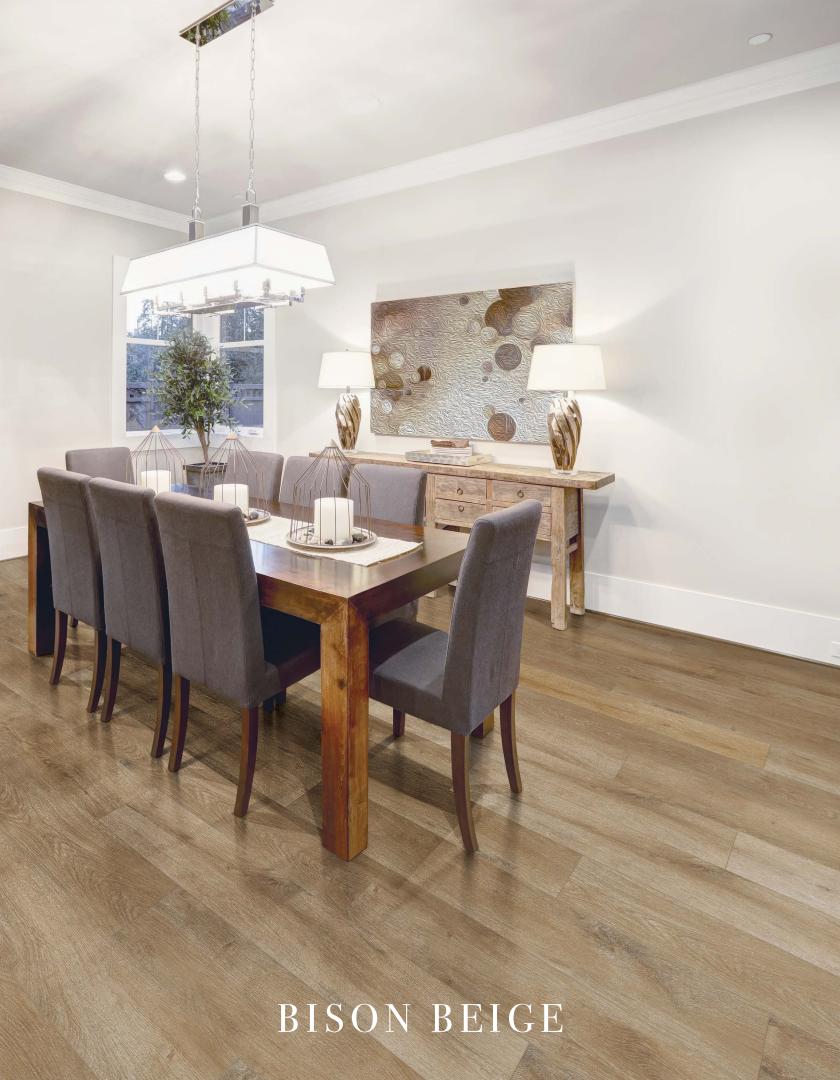

# CORTONA

W A T E R P R O O F







linked foam is designed for supreme sound reduction, shock absorption, mold & mildew resistance.





































#### HERRINGBONE

5.75" Wide Colors: • Harvest Brown

• Grain Mill

Width: 5.75"

Length: 28.75"
Total Thickness: 5.5mm

Wear Layer: 20 mil

Construction: • Rigid Core Technology

• Painted Bevel

High Performance High Wear Urethane Top Coat
 Attached 1mm IXPE Acoustic Underlayment

Installation: Locking-No Adhesive Necessary

Above Grade On Grade

• Below Grade

Warranty: 30 Year Residential

10 Year Light Commercial









### To view the entire line of Mission products please visit:

# THEMISSION COLLECTION. COM

#### MISSION WOOD

AVARON

Granada

LAGUNA

Montara

Tolosa

Savona

## MISSION LUXURY WATERPROOF

CORTONA PLUS

# PALACIO WOOD

Andalusia

Castillo

Marbella

PAMPLONA

Paseo

Trinidad

# PALACIO LUXURY WATERPROOF

CATALONIA

Montilla

Tortosa