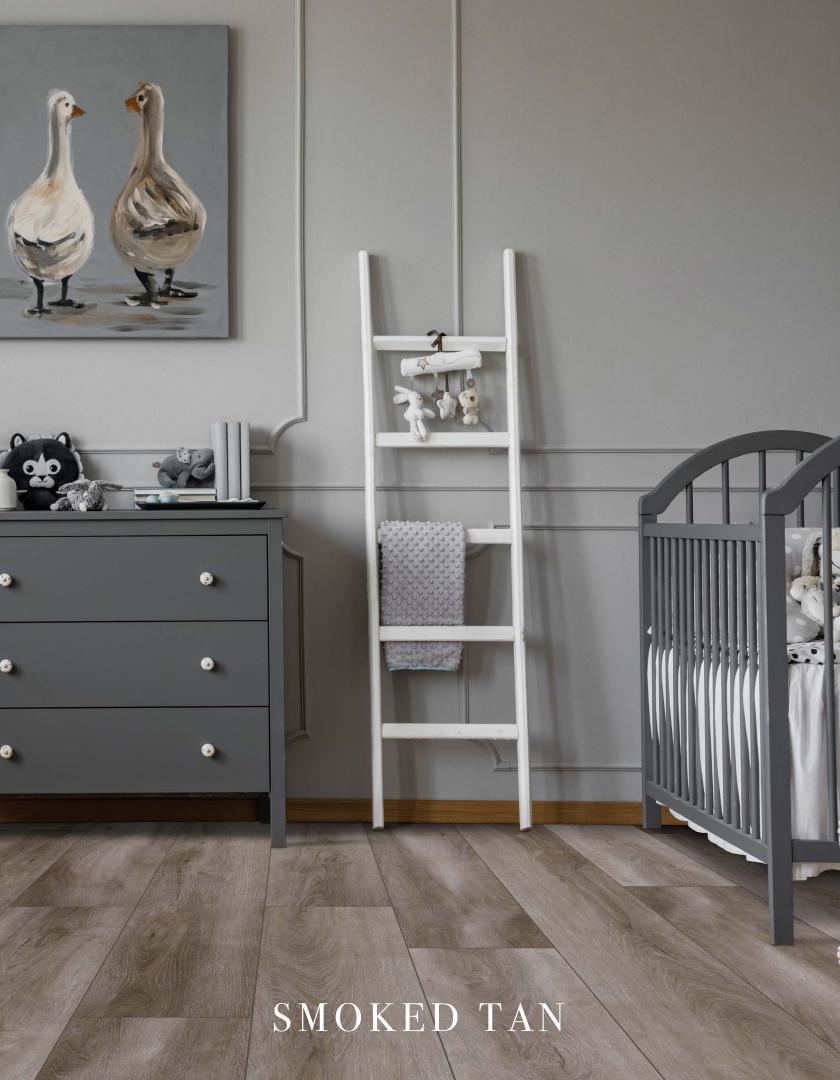

# CORTONA

W A T E R P R O O F

linked foam is designed for supreme sound reduction, shock absorption, mold & mildew resistance.