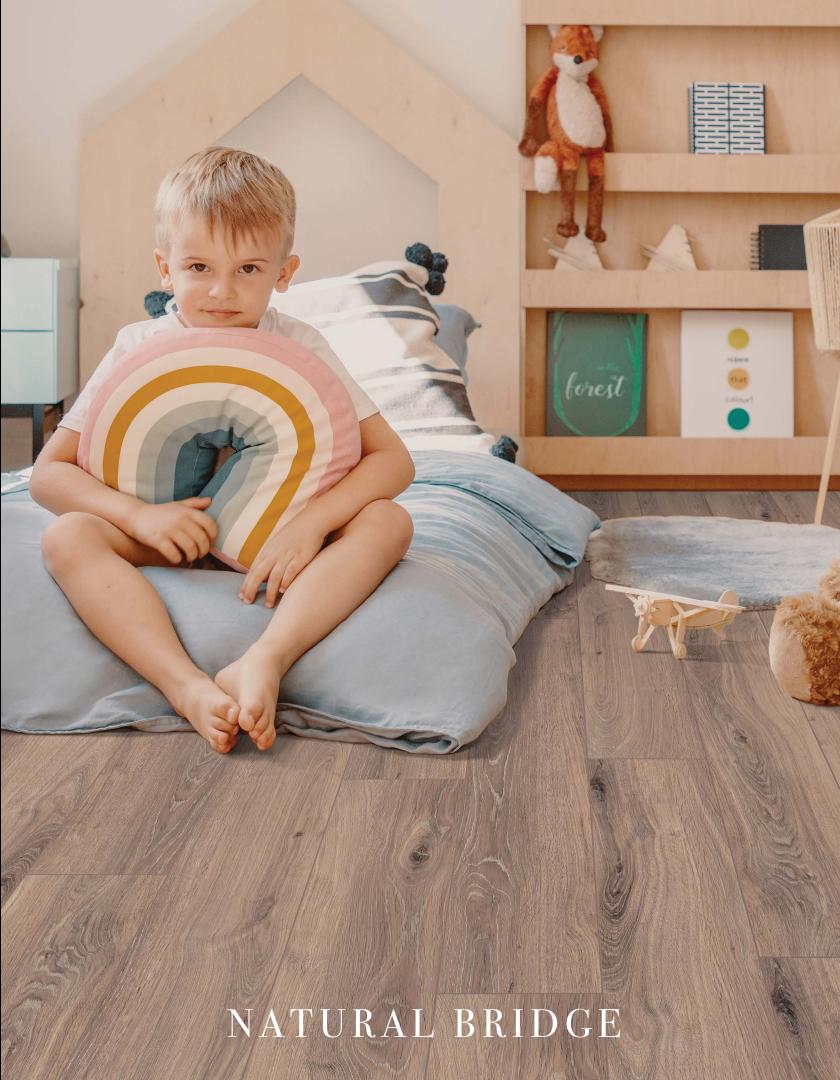

# CORTONA

W A T E R P R O O F

linked foam is designed for supreme sound reduction, shock absorption, mold & mildew resistance.